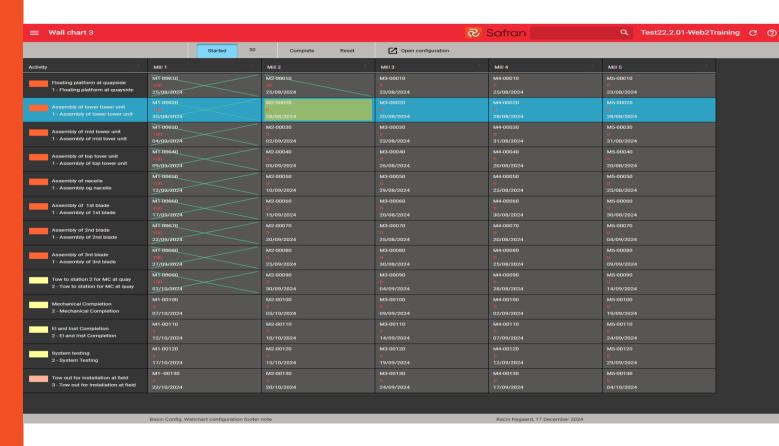

- o Progress summary view
- o Schedule Health
- Wall chart (demo of wall chart)
- Hanging gardens
- o Kan ban board (2 scenarios)
- o Milestone chart
- o Filters

- o Progress summary view
- o Schedule Health
- Wall chart (demo of wall chart)
- Hanging gardens
- Kan ban board (2 scenarios)
- o Milestone chart
- o Filters