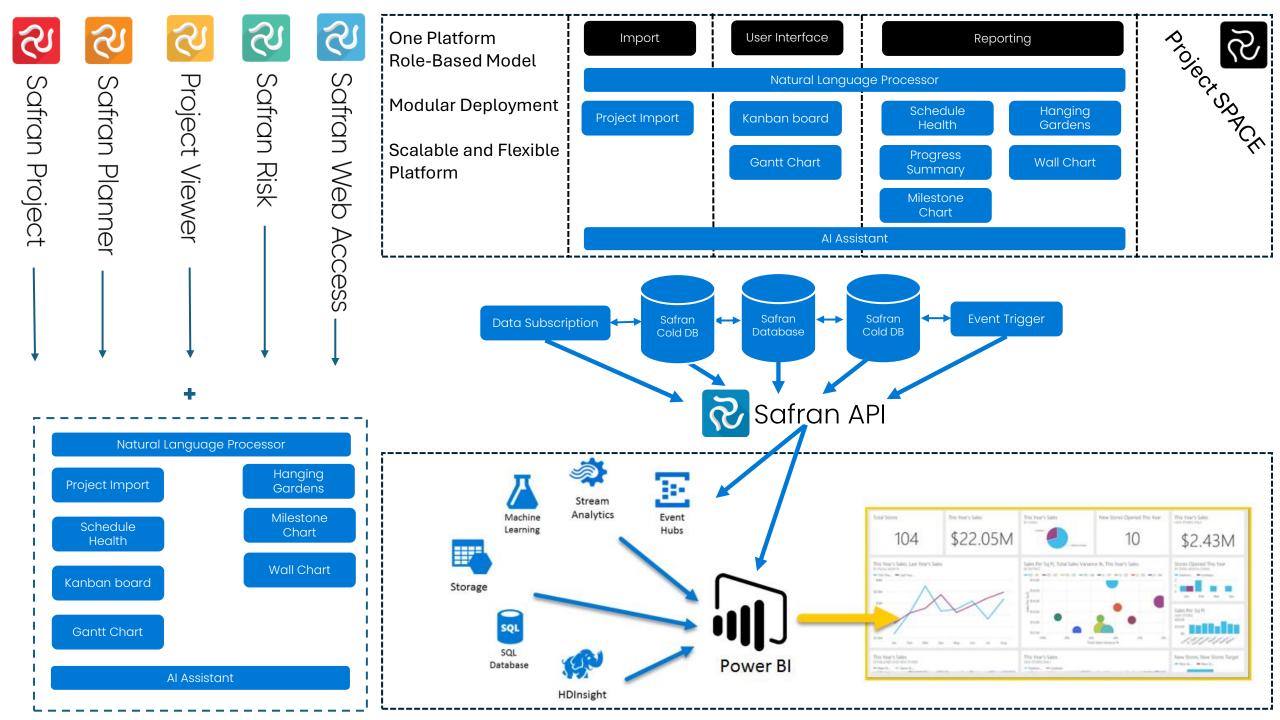

## Today

Separate Products – Multiple Platforms

- Safran Project
- Safran Planner
- Project Viewer
- Safran Web Access
- Safran Data Reporting Utility
- Safran Integration API
- Safran Risk
- Safran Risk Manager

0

Web App Firewall

Build Once, Deploy Many...

#### Build Once, Deploy Many...

Web App Firewall

D

е

S

k

0

p

- o Progress summary view
- o Schedule Health
- Wall chart (demo of wall chart)
- Hanging gardens
- o Kan ban board (2 scenarios)
- o Milestone chart
- o Filters

- o Progress summary view
- o Schedule Health
- Wall chart (demo of wall chart)
- Hanging gardens
- Kan ban board (2 scenarios)
- o Milestone chart
- o Filters

# Project(s) and storage

- Project versioning or Branching
- Move, Send, Fetch capabilities
- Cold storage
- Allow us to develop reporting and analytics across "storages"