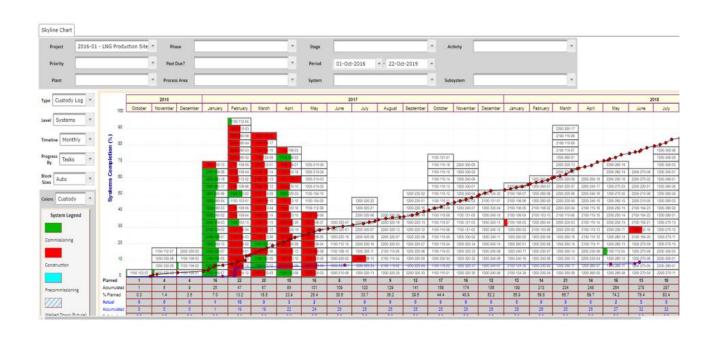

- o Progress summary view
- o Schedule Health
- Wall chart (demo of wall chart)
- Hanging gardens
- o Kan ban board (2 scenarios)
- o Milestone chart
- o Filters

- o Progress summary view
- o Schedule Health
- Wall chart (demo of wall chart)
- Hanging gardens
- Kan ban board (2 scenarios)
- o Milestone chart
- o Filters