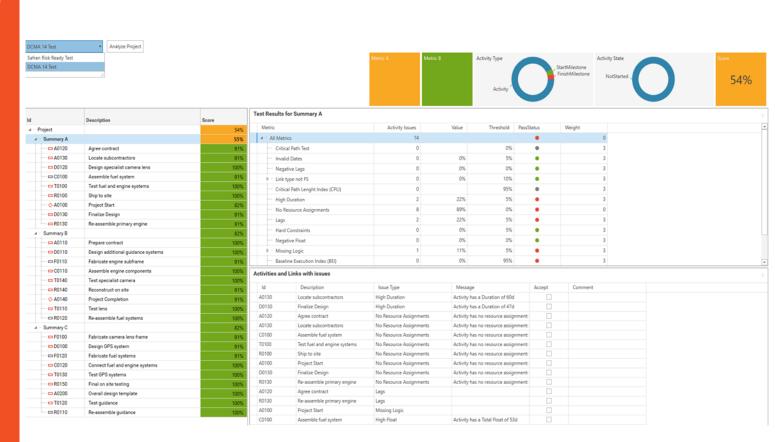

- o Progress summary view
- o Schedule Health
- Wall chart (demo of wall chart)
- Hanging gardens
- o Kan ban board (2 scenarios)
- o Milestone chart
- o Filters

- o Progress summary view
- o Schedule Health
- Wall chart (demo of wall chart)
- Hanging gardens
- Kan ban board (2 scenarios)
- o Milestone chart
- o Filters