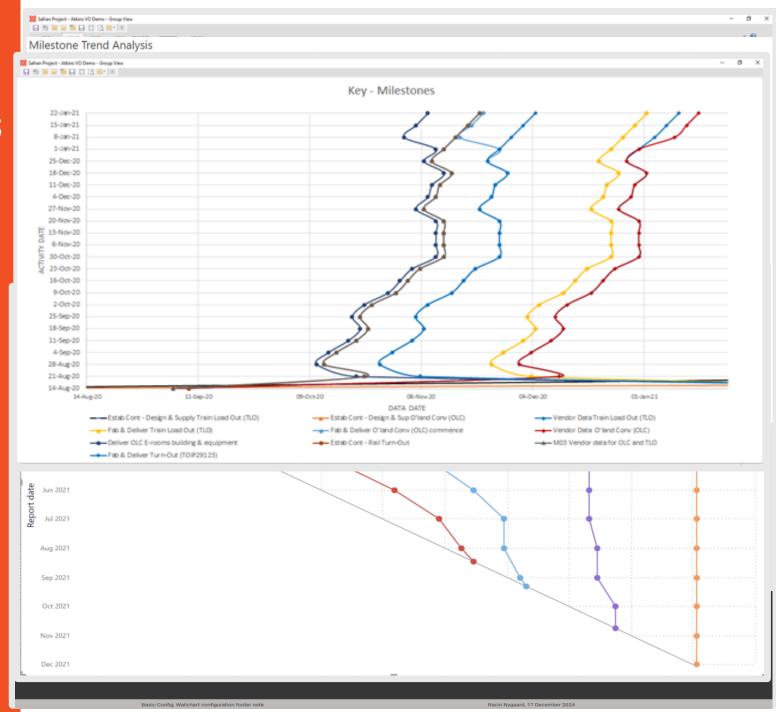

- o Progress summary view
- o Schedule Health
- Wall chart (demo of wall chart)
- Hanging gardens
- o Kan ban board (2 scenarios)
- o Milestone chart
- o Filters

- o Progress summary view
- o Schedule Health
- Wall chart (demo of wall chart)
- Hanging gardens
- Kan ban board (2 scenarios)
- o Milestone chart
- o Filters

- o Progress summary view
- o Schedule Health
- Wall chart (demo of wall chart)
- Hanging gardens
- Kan ban board (2 scenarios)
- o Milestone chart
- o Filters

- Progress summary view
- Schedule Health
- Wall chart (demo of wall chart)
- Hanging gardens
- o Kan ban board (2 scenarios)
- Milestone chart
- o Filters

- Progress summary view
- o Schedule Health
- Wall chart (demo of wall chart)
- Hanging gardens
- Kan ban board (2 scenarios)
- Milestone chart
- Filters

- o Progress summary view
- o Schedule Health
- Wall chart (demo of wall chart)
- Hanging gardens
- Kan ban board (2 scenarios)
- Milestone chart
- Filters

- o Progress summary view
- o Schedule Health
- Wall chart (demo of wall chart)
- Hanging gardens
- Kan ban board (2 scenarios)
- Milestone chart
- o Filters

- o Progress summary view
- o Schedule Health
- Wall chart (demo of wall chart)
- Hanging gardens
- Kan ban board (2 scenarios)
- Milestone chart
- o Filters

- o Progress summary view
- o Schedule Health
- Wall chart (demo of wall chart)
- Hanging gardens
- Kan ban board (2 scenarios)
- Milestone chart
- o Filters

- Progress summary view
- o Schedule Health
- Wall chart (demo of wall chart)
- Hanging gardens
- o Kan ban board (2 scenarios)
- Milestone chart
- Filters