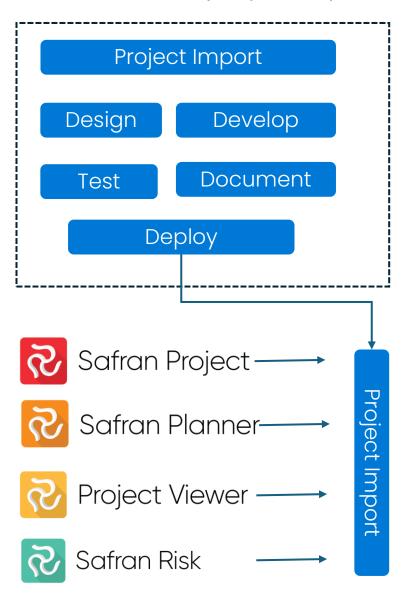

## Today

Separate Products – Multiple Platforms

- Safran Project
- Safran Planner
- Project Viewer
- Safran Web Access
- Safran Data Reporting Utility
- Safran Integration API
- Safran Risk
- Safran Risk Manager

0

Web App Firewall

Build Once, Deploy Many...

#### Build Once, Deploy Many...

Web App Firewall

D

е

S

k

0

p