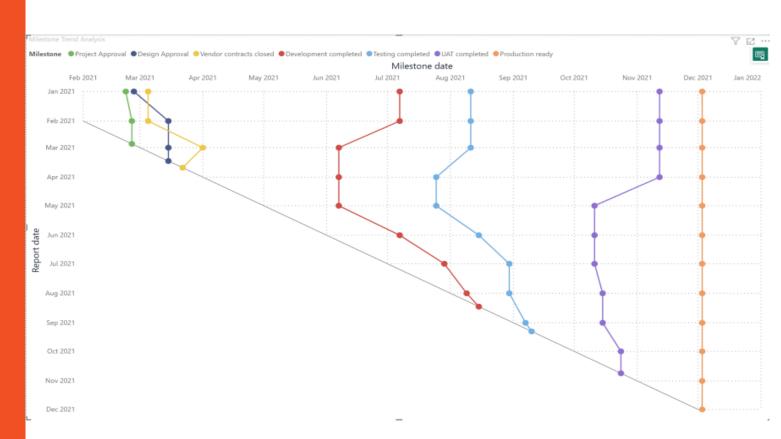

- o Progress summary view
- o Schedule Health
- Wall chart (demo of wall chart)
- Hanging gardens
- o Kan ban board (2 scenarios)
- o Milestone chart
- o Filters

- o Progress summary view
- o Schedule Health
- Wall chart (demo of wall chart)
- Hanging gardens
- Kan ban board (2 scenarios)
- o Milestone chart
- o Filters

- o Progress summary view
- o Schedule Health
- Wall chart (demo of wall chart)
- Hanging gardens
- Kan ban board (2 scenarios)
- o Milestone chart
- o Filters

- Progress summary view
- Schedule Health
- Wall chart (demo of wall chart)
- Hanging gardens
- o Kan ban board (2 scenarios)
- Milestone chart
- o Filters

- Progress summary view
- o Schedule Health
- Wall chart (demo of wall chart)
- Hanging gardens
- Kan ban board (2 scenarios)
- Milestone chart
- Filters

- o Progress summary view
- o Schedule Health
- Wall chart (demo of wall chart)
- Hanging gardens
- Kan ban board (2 scenarios)
- Milestone chart
- Filters

- o Progress summary view
- o Schedule Health
- Wall chart (demo of wall chart)
- Hanging gardens
- Kan ban board (2 scenarios)
- Milestone chart
- o Filters

- o Progress summary view
- o Schedule Health
- Wall chart (demo of wall chart)
- Hanging gardens
- Kan ban board (2 scenarios)
- Milestone chart
- o Filters

- o Progress summary view
- o Schedule Health
- Wall chart (demo of wall chart)
- Hanging gardens
- Kan ban board (2 scenarios)
- Milestone chart
- o Filters

- Progress summary view
- o Schedule Health
- Wall chart (demo of wall chart)
- Hanging gardens
- o Kan ban board (2 scenarios)
- Milestone chart
- Filters