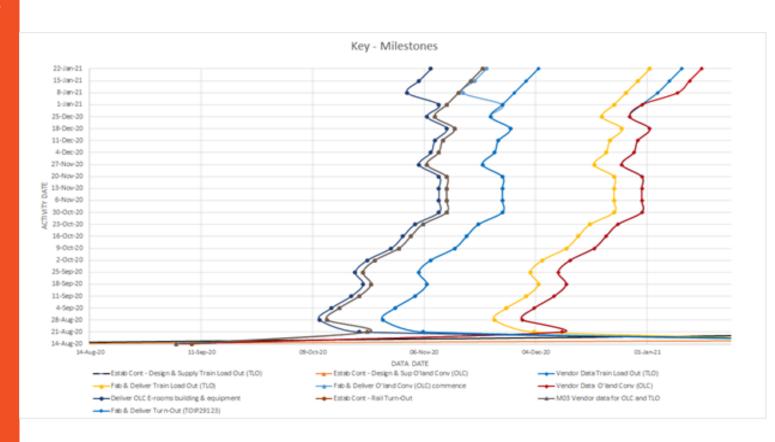

- o Progress summary view
- o Schedule Health
- Wall chart (demo of wall chart)
- Hanging gardens
- o Kan ban board (2 scenarios)
- o Milestone chart
- o Filters

- o Progress summary view
- o Schedule Health
- Wall chart (demo of wall chart)
- Hanging gardens
- Kan ban board (2 scenarios)
- o Milestone chart
- o Filters

- o Progress summary view
- o Schedule Health
- Wall chart (demo of wall chart)
- Hanging gardens
- Kan ban board (2 scenarios)
- o Milestone chart
- o Filters

- Progress summary view
- Schedule Health
- Wall chart (demo of wall chart)
- Hanging gardens
- o Kan ban board (2 scenarios)
- Milestone chart
- o Filters

- Progress summary view
- o Schedule Health
- Wall chart (demo of wall chart)
- Hanging gardens
- Kan ban board (2 scenarios)
- Milestone chart
- Filters

- o Progress summary view
- o Schedule Health
- Wall chart (demo of wall chart)
- Hanging gardens
- Kan ban board (2 scenarios)
- Milestone chart
- Filters

- o Progress summary view
- o Schedule Health
- Wall chart (demo of wall chart)
- Hanging gardens
- Kan ban board (2 scenarios)
- Milestone chart
- o Filters

- o Progress summary view
- o Schedule Health
- Wall chart (demo of wall chart)
- Hanging gardens
- Kan ban board (2 scenarios)
- Milestone chart
- o Filters

- o Progress summary view
- o Schedule Health
- Wall chart (demo of wall chart)
- Hanging gardens
- Kan ban board (2 scenarios)
- Milestone chart
- o Filters

- Progress summary view
- o Schedule Health
- Wall chart (demo of wall chart)
- Hanging gardens
- o Kan ban board (2 scenarios)
- Milestone chart
- Filters