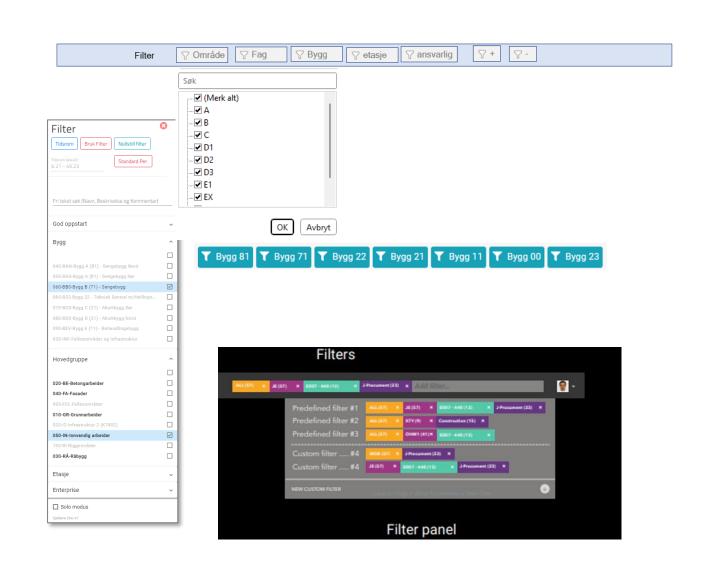

- o Progress summary view
- o Schedule Health
- Wall chart (demo of wall chart)
- Hanging gardens
- o Kan ban board (2 scenarios)
- o Milestone chart
- o Filters

- o Progress summary view
- o Schedule Health
- Wall chart (demo of wall chart)
- Hanging gardens
- Kan ban board (2 scenarios)
- o Milestone chart
- o Filters

- o Progress summary view
- o Schedule Health
- Wall chart (demo of wall chart)
- Hanging gardens
- Kan ban board (2 scenarios)
- o Milestone chart
- o Filters

- Progress summary view
- Schedule Health
- Wall chart (demo of wall chart)
- Hanging gardens
- o Kan ban board (2 scenarios)
- Milestone chart
- o Filters

- Progress summary view
- o Schedule Health
- Wall chart (demo of wall chart)
- Hanging gardens
- Kan ban board (2 scenarios)
- Milestone chart
- Filters

- o Progress summary view
- o Schedule Health
- Wall chart (demo of wall chart)
- Hanging gardens
- Kan ban board (2 scenarios)
- Milestone chart
- Filters

- o Progress summary view
- o Schedule Health
- Wall chart (demo of wall chart)
- Hanging gardens
- Kan ban board (2 scenarios)
- Milestone chart
- o Filters

- o Progress summary view
- o Schedule Health
- Wall chart (demo of wall chart)
- Hanging gardens
- Kan ban board (2 scenarios)
- Milestone chart
- o Filters

- o Progress summary view
- o Schedule Health
- Wall chart (demo of wall chart)
- Hanging gardens
- Kan ban board (2 scenarios)
- Milestone chart
- o Filters

- Progress summary view
- o Schedule Health
- Wall chart (demo of wall chart)
- Hanging gardens
- o Kan ban board (2 scenarios)
- Milestone chart
- Filters