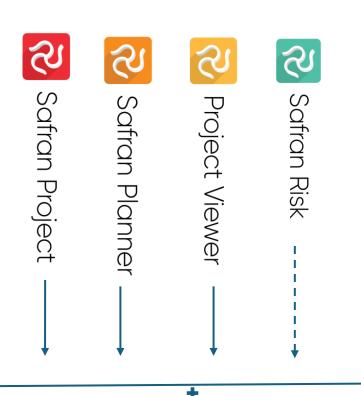

## Today

Separate Products – Multiple Platforms

- Safran Project
- Safran Planner
- Project Viewer
- Safran Web Access
- Safran Data Reporting Utility
- Safran Integration API
- Safran Risk
- Safran Risk Manager

0

Web App Firewall

Build Once, Deploy Many...

#### Build Once, Deploy Many...

Web App Firewall

D

е

S

k

0

p