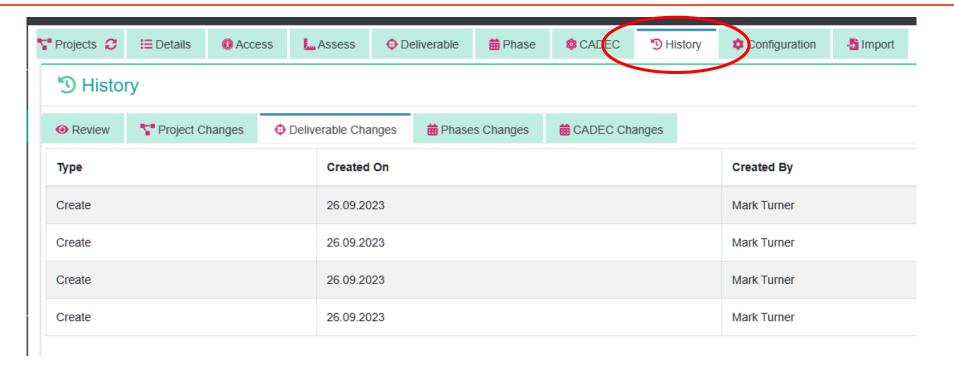

### Safran Risk Manager 23.1



What is Safran Risk Manager? What is new in Version 23.1? What is coming next?



#### Risk Management: A Journey





- Every risk owner
- Every project leader
- Every day





- Risk professionals
- Each reporting period



# Safran Risk Manager Composition







### What's New - Highlights



#### User Experience

Project Tabs

Risk Register Views

Multi-project Risk Register

Localisation (Language, Format, Individual words)

- Auditable Trail
- Project Clone
- Administration

**Absolute Score** 

Delete Unwanted Customisations



#### User Experience: Tabs





Common Across All Windows



### Risk Register: Views









### Multi-Project Risk Register







## Language & Word Configuration











#### Auditable for Projects & Risks







## Auditable for Projects & Risks







# Project Clone



| Clone Project                                                                                                                                                       | >                                |
|---------------------------------------------------------------------------------------------------------------------------------------------------------------------|----------------------------------|
| Are you sure you want to continue to clone this project?                                                                                                            |                                  |
| Project will be cloned: BS2: Blue Sky Phase 2