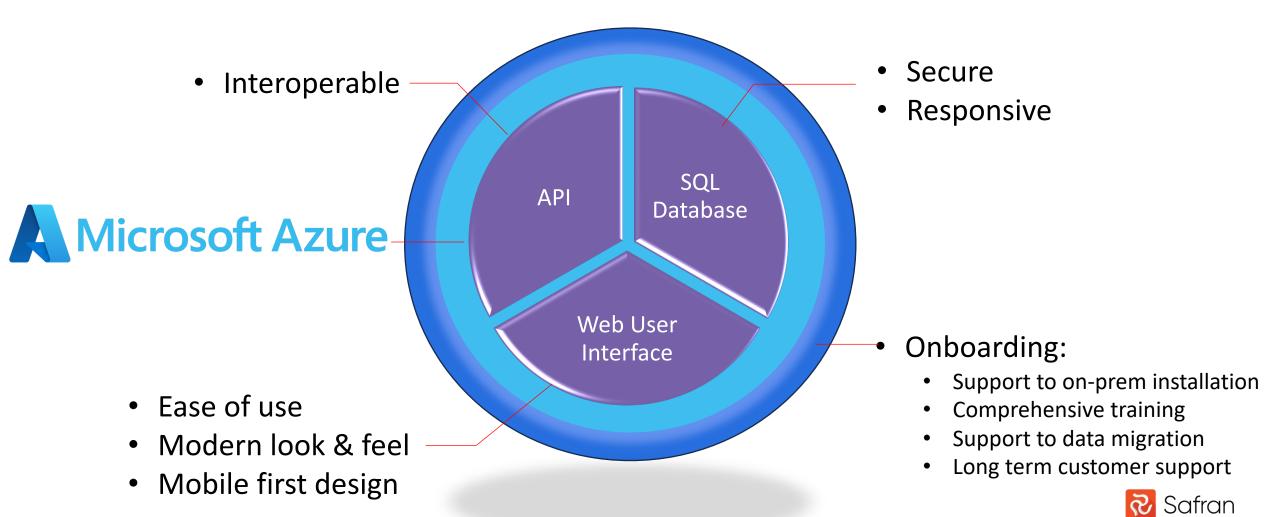

### Safran Risk Manager 23.1



What is Safran Risk Manager? What is new in Version 23.1? What is coming next?



#### Risk Management: A Journey





- Every risk owner
- Every project leader
- Every day





- Risk professionals
- Each reporting period



# Safran Risk Manager Composition







### What's New - Highlights



#### User Experience

Project Tabs

Risk Register Views

Multi-project Risk Register

Localisation (Language, Format, Individual words)

- Auditable Trail
- Project Clone
- Administration

**Absolute Score** 

Delete Unwanted Customisations



#### User Experience: Tabs





Common Across All Windows



### Risk Register: Views









### Multi-Project Risk Register







## Language & Word Configuration











#### Auditable for Projects & Risks







## Auditable for Projects & Risks







# Project Clone



| Clone Project                                                                                                                                                       | >                                |
|------------------------------------