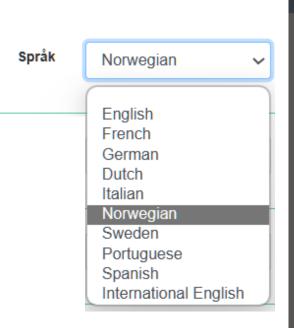

### Safran Risk Manager 23.1



What is Safran Risk Manager? What is new in Version 23.1? What is coming next?



#### Risk Management: A Journey





- Every risk owner
- Every project leader
- Every day





- Risk professionals
- Each reporting period



# Safran Risk Manager Composition







### What's New - Highlights



#### User Experience

Project Tabs

Risk Register Views

Multi-project Risk Register

Localisation (Language, Format, Individual words)

- Auditable Trail
- Project Clone
- Administration

**Absolute Score** 

Delete Unwanted Customisations



#### User Experience: Tabs





Common Across All Windows



### Risk Register: Views









### Multi-Project Risk Register







## Language & Word Configuration











#### Auditable for Projects & Risks







## Auditable for Projects & Risks







# Project Clone



| Clone Project                                                                                                                                                       | >                                |
|---------------------------------------------------------------------------------------------------------------------------------------------------------------------|----------------------------------|
| Are you sure you want to continue to clone this project?                                                                                                            |                                  |
| Project will be cloned: BS2: Blue Sky Phase 2