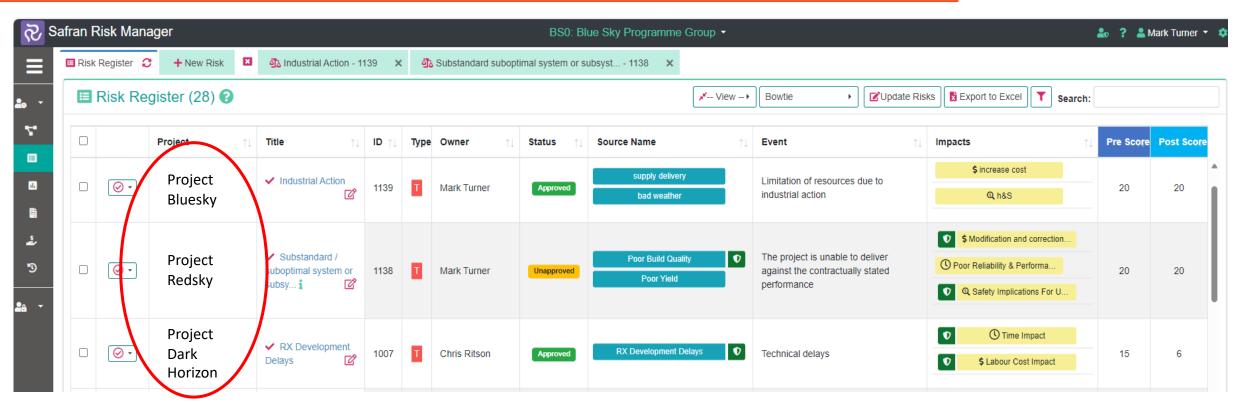

### Safran Risk Manager 23.1



What is Safran Risk Manager? What is new in Version 23.1? What is coming next?



#### Risk Management: A Journey





- Every risk owner
- Every project leader
- Every day





- Risk professionals
- Each reporting period



# Safran Risk Manager Composition







### What's New - Highlights



#### User Experience

Project Tabs

Risk Register Views

Multi-project Risk Register

Localisation (Language, Format, Individual words)

- Auditable Trail
- Project Clone
- Administration

**Absolute Score** 

Delete Unwanted Customisations



#### User Experience: Tabs





Common Across All Windows



### Risk Register: Views









### Multi-Project Risk Register







## Language & Word Configuration











#### Auditable for Projects & Risks







## Auditable for Projects & Risks







# Project Clone



| Clone Project                                                                                                                                                       | >                                |
|---------------------------------------------------------------------------------------------------------------------------------------------------------------------|----------------------------------|
| Are you sure you want to continue to clone this project?                                                                                                            |                                  |
| Project will be cloned: BS2: Blue Sky