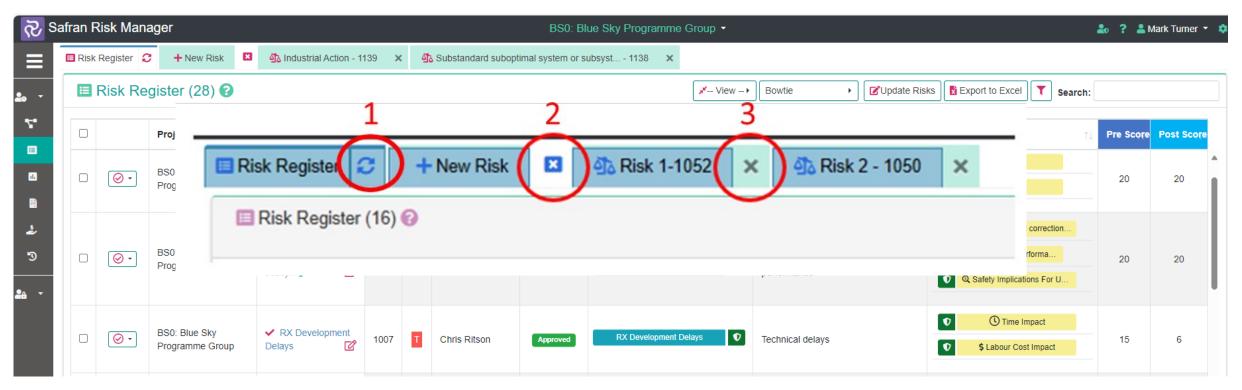

### Safran Risk Manager 23.1



What is Safran Risk Manager? What is new in Version 23.1? What is coming next?



#### Risk Management: A Journey





- Every risk owner
- Every project leader
- Every day





- Risk professionals
- Each reporting period



# Safran Risk Manager Composition







### What's New - Highlights



#### User Experience

Project Tabs

Risk Register Views

Multi-project Risk Register

Localisation (Language, Format, Individual words)

- Auditable Trail
- Project Clone
- Administration

**Absolute Score** 

Delete Unwanted Customisations



#### User Experience: Tabs





Common Across All Windows



### Risk Register: Views









### Multi-Project Risk Register







## Language & Word Configuration











#### Auditable for Projects & Risks







## Auditable for Projects & Risks







# Project Clone



| Clone Project                                                                                                                                                       | >                                |
|---------------------------------------------------------------------------------------------------------------------------------------------------------------------|----------------------------------|
| Are you sure you want to continue to clone this project?