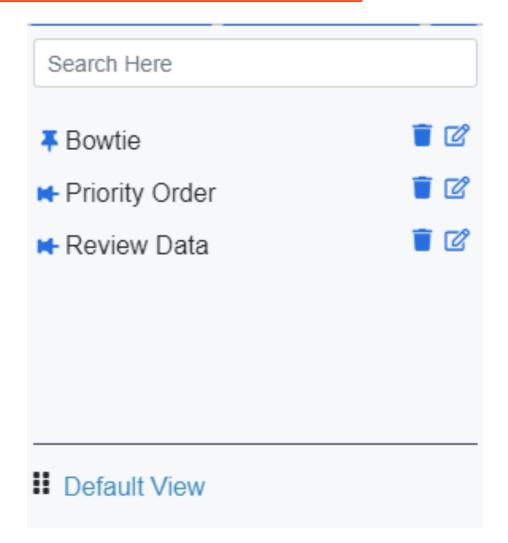

### Safran Risk Manager 23.1



What is Safran Risk Manager? What is new in Version 23.1? What is coming next?



#### Risk Management: A Journey





- Every risk owner
- Every project leader
- Every day





- Risk professionals
- Each reporting period



# Safran Risk Manager Composition







### What's New - Highlights



#### User Experience

Project Tabs

Risk Register Views

Multi-project Risk Register

Localisation (Language, Format, Individual words)

- Auditable Trail
- Project Clone
- Administration

**Absolute Score** 

Delete Unwanted Customisations



#### User Experience: Tabs





Common Across All Windows



### Risk Register: Views









### Multi-Project Risk Register







## Language & Word Configuration











#### Auditable for Projects & Risks







## Auditable for Projects & Risks







# Project Clone



| Clone Project                                                                                                                                                       | >                                |
|---------------------------------------------------------------------------------------------------------------------------------------------------------------------|----------------------------------|
| Are you sure you want to continue to clone this project?                                                                                                            |                                  |
|