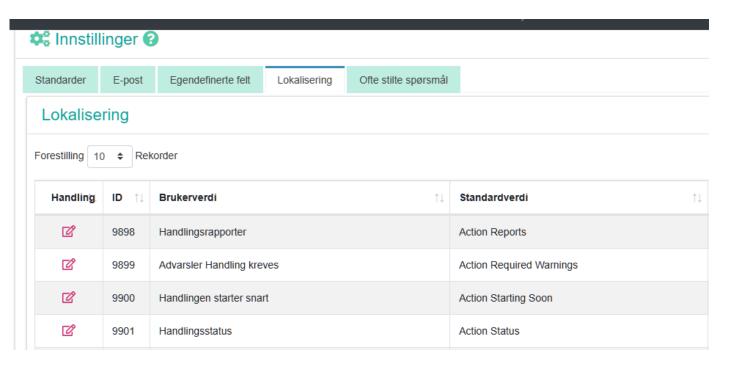

### Safran Risk Manager 23.1



What is Safran Risk Manager? What is new in Version 23.1? What is coming next?



#### Risk Management: A Journey





- Every risk owner
- Every project leader
- Every day





- Risk professionals
- Each reporting period



# Safran Risk Manager Composition







### What's New - Highlights



#### User Experience

Project Tabs

Risk Register Views

Multi-project Risk Register

Localisation (Language, Format, Individual words)

- Auditable Trail
- Project Clone
- Administration

**Absolute Score** 

Delete Unwanted Customisations



#### User Experience: Tabs





Common Across All Windows



### Risk Register: Views









### Multi-Project Risk Register







## Language & Word Configuration











#### Auditable for Projects & Risks







## Auditable for Projects & Risks







# Project Clone



| Clone Project                                                                                                                                                       | >                                |
|---------------------------------------------------------------------------------------------------------------------------------------------------------------------|----------------------------------|
| Are you sure you want to continue to clone this project?                                                                                                            |                                  |
| Project will be cloned: BS2: Blue Sky Phase 2