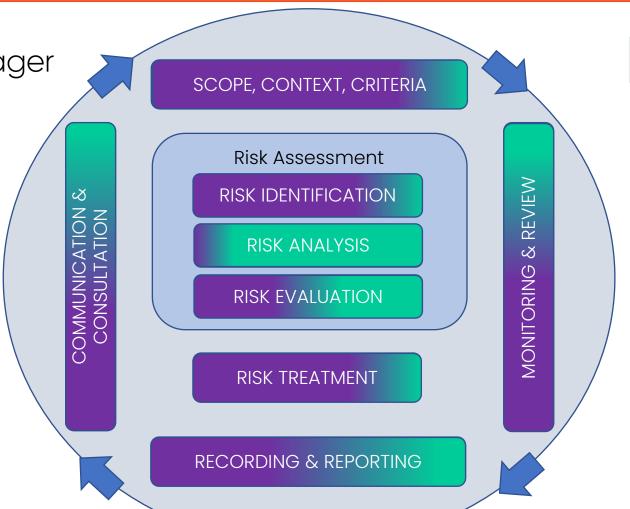

### Safran Risk Manager 23.1



What is Safran Risk Manager? What is new in Version 23.1? What is coming next?



#### Risk Management: A Journey





- Every risk owner
- Every project leader
- Every day





- Risk professionals
- Each reporting period



# Safran Risk Manager Composition







### What's New - Highlights



#### User Experience

Project Tabs

Risk Register Views

Multi-project Risk Register

Localisation (Language, Format, Individual words)

- Auditable Trail
- Project Clone
- Administration

**Absolute Score** 

Delete Unwanted Customisations



#### User Experience: Tabs





Common Across All Windows



### Risk Register: Views









### Multi-Project Risk Register







## Language & Word Configuration











#### Auditable for Projects & Risks







## Auditable for Projects & Risks







# Project Clone



| Clone Project