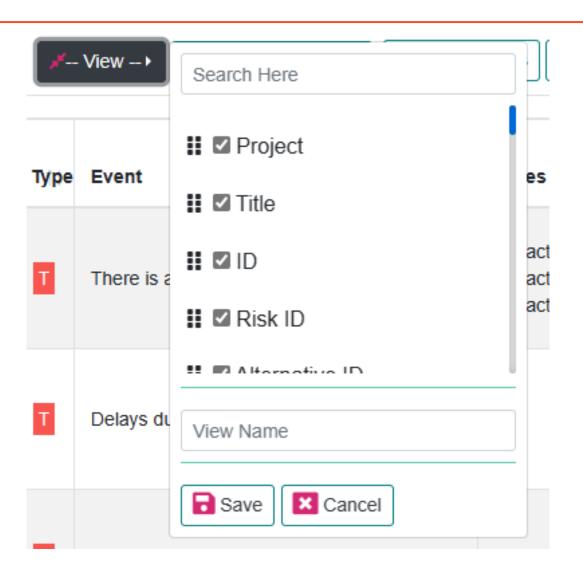

### Safran Risk Manager 23.1



What is Safran Risk Manager? What is new in Version 23.1? What is coming next?



#### Risk Management: A Journey





- Every risk owner
- Every project leader
- Every day





- Risk professionals
- Each reporting period



# Safran Risk Manager Composition







### What's New - Highlights



#### User Experience

Project Tabs

Risk Register Views

Multi-project Risk Register

Localisation (Language, Format, Individual words)

- Auditable Trail
- Project Clone
- Administration

**Absolute Score** 

Delete Unwanted Customisations



#### User Experience: Tabs





Common Across All Windows



### Risk Register: Views









### Multi-Project Risk Register







## Language & Word Configuration











#### Auditable for Projects & Risks







## Auditable for Projects & Risks







# Project Clone



| Clone Project                                                                                                                                                       | >                                |
|---------------------------------------------------------------------------------------------------------------------------------------------------------------------|----------------------------------|
| Are you sure you want to continue to clone this project?                                                                                                            |                                  |