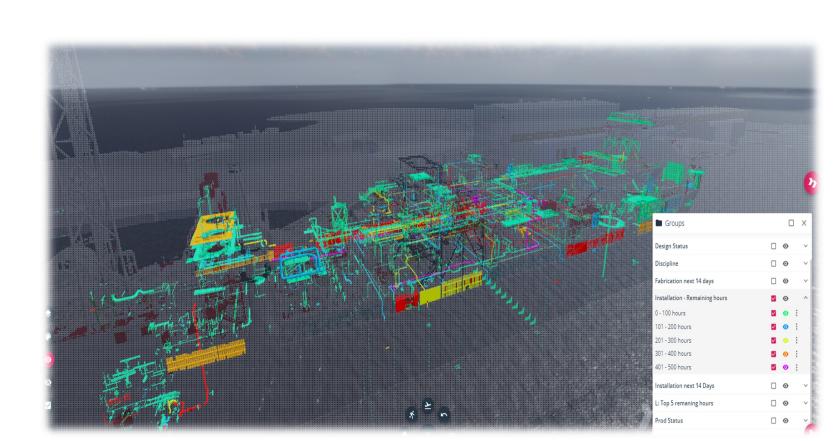

# Future state of play 4D planning

- Improved understanding of the delivery plan
- Construction sequencing visualization
- Risk Reduction
- Stakeholder collaboration