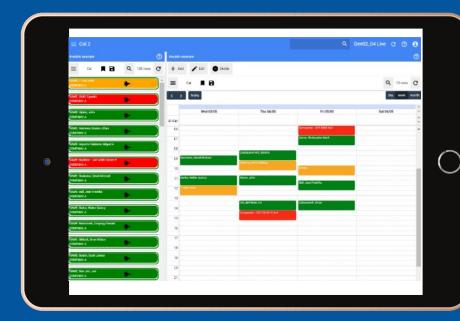

#### JDM DEVELOPMENT

Web 3 Technology

Powerful mobile capability

More charting capability

Updated user interface