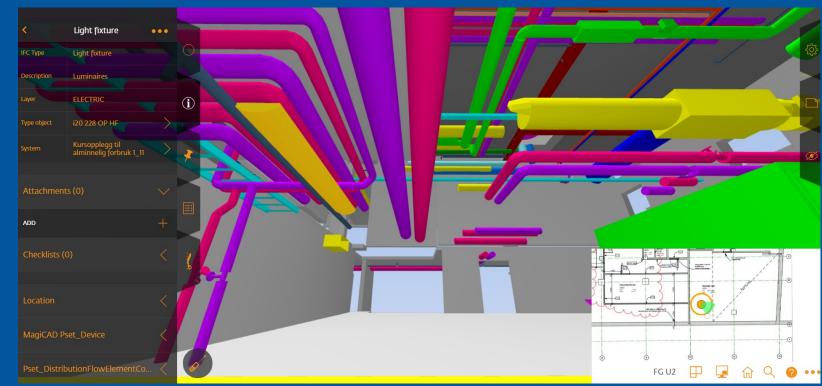

#### JDM DEVELOPMENT

Web 3 Technology

Powerful mobile capability

More charting capability

Updated user interface