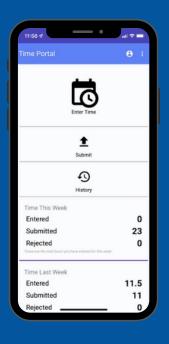

#### JDM DEVELOPMENT

Web 3 Technology

Powerful mobile capability

More charting capability

Updated user interface