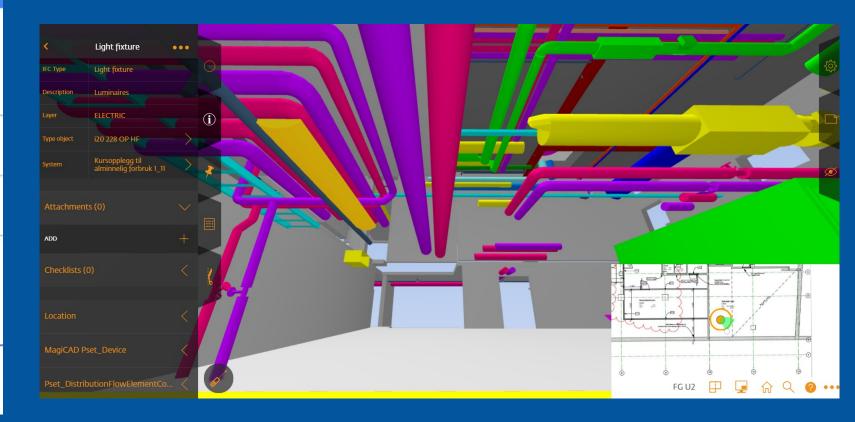

#### JDM DEVELOPMENT

Web 3 Technology

Powerful mobile capability

More charting capability

Updated user interface