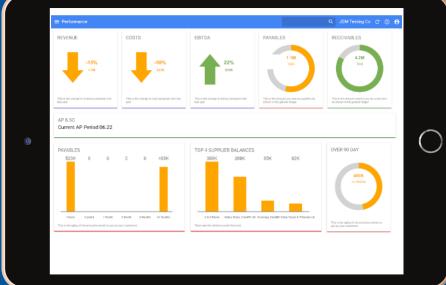

#### JDM DEVELOPMENT

Web 3 Technology

Powerful mobile capability

More charting capability

Updated user interface