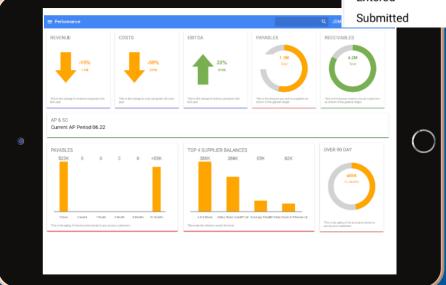

#### JDM DEVELOPMENT

Web 3 Technology

Powerful mobile capability

More charting capability

Updated user interface