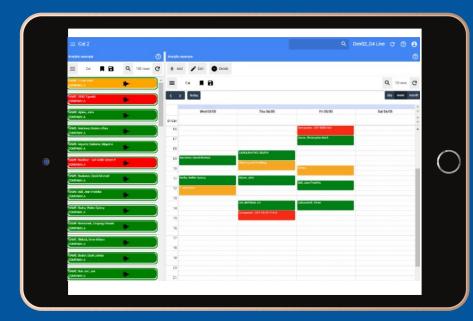

#### JDM DEVELOPMENT

Web 3 Technology

Powerful mobile capability

More charting capability

Updated user interface