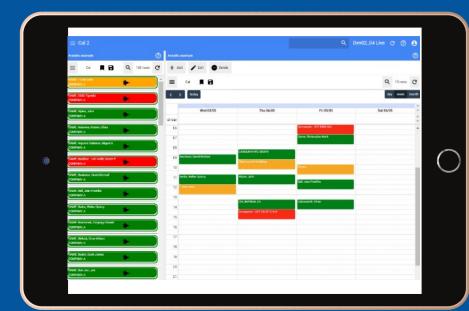

#### JDM DEVELOPMENT

Web 3 Technology

Powerful mobile capability

More charting capability

Updated user interface