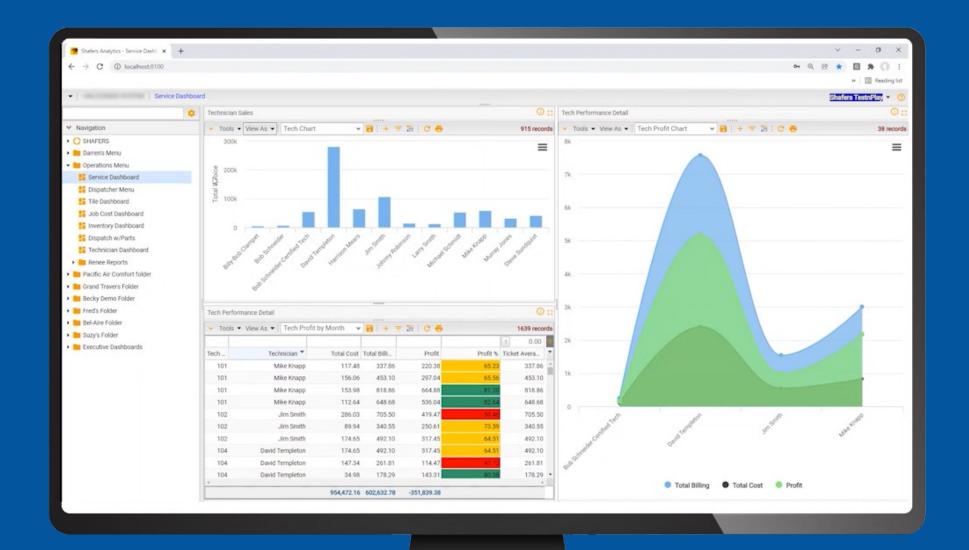

#### JDM DEVELOPMENT

Web 3 Technology

Powerful mobile capability

More charting capability

Updated user interface