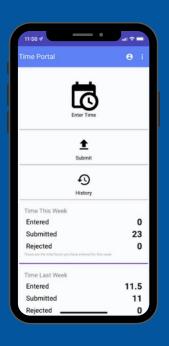

#### JDM DEVELOPMENT

Web 3 Technology

Powerful mobile capability

More charting capability

Updated user interface