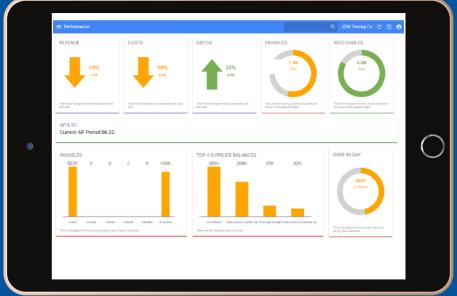

#### JDM DEVELOPMENT

Web 3 Technology

Powerful mobile capability

More charting capability

Updated user interface