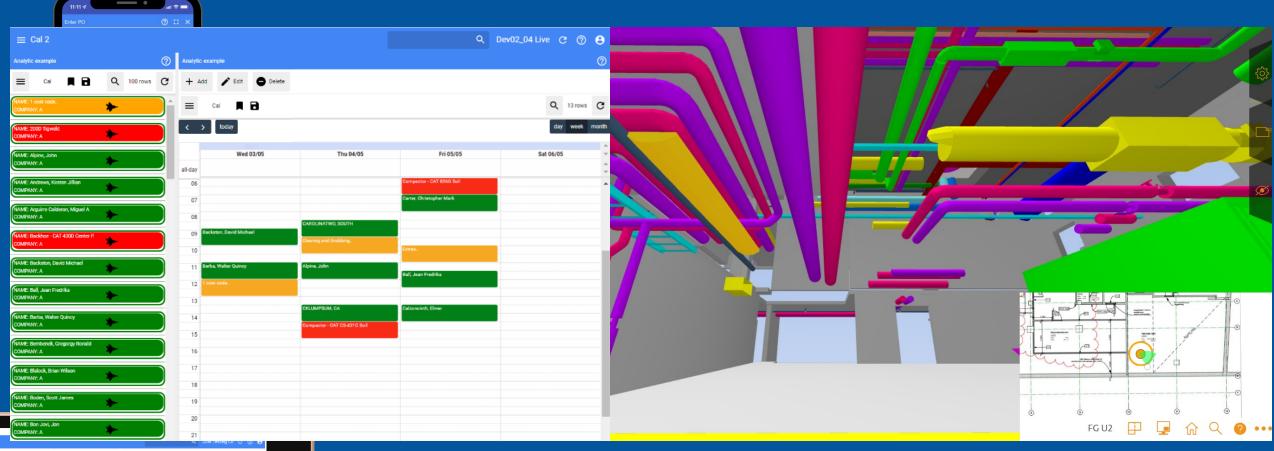

#### JDM DEVELOPMENT

Web 3 Technology

Powerful mobile capability

More charting capability

Updated user interface