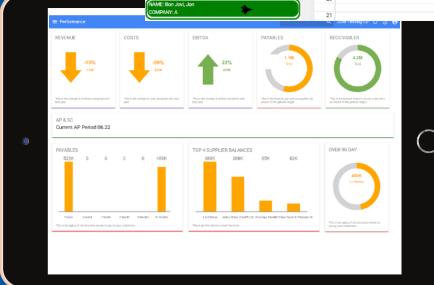

#### JDM DEVELOPMENT

Web 3 Technology

Powerful mobile capability

More charting capability

Updated user interface