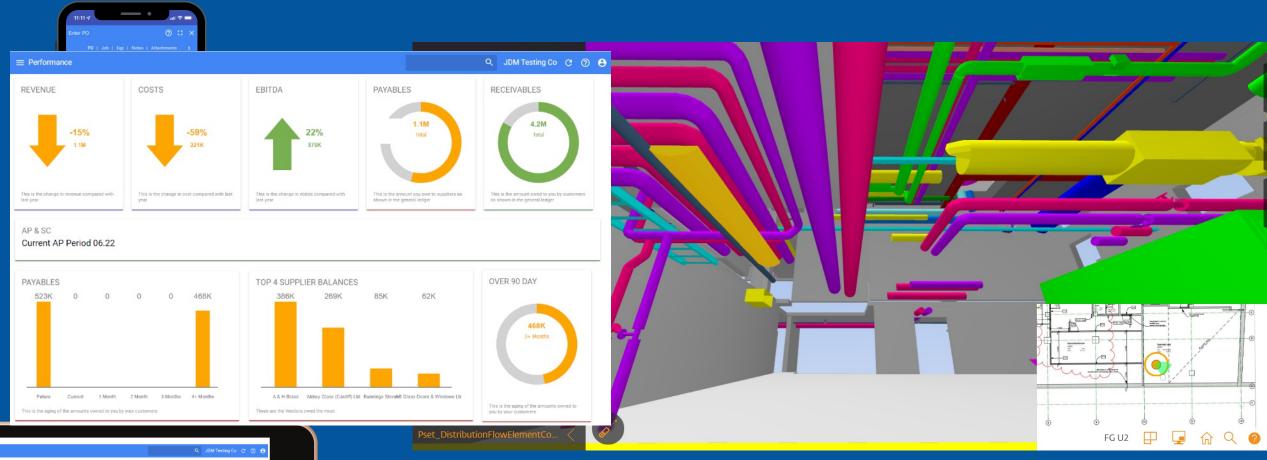

#### JDM DEVELOPMENT

Web 3 Technology

Powerful mobile capability

More charting capability

Updated user interface