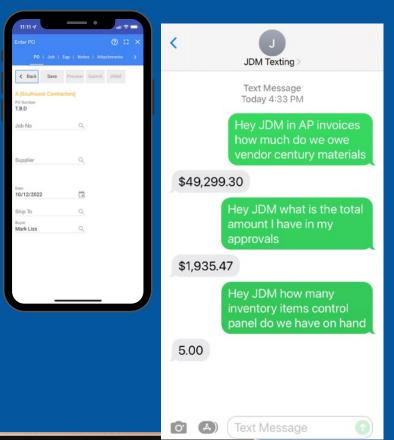

#### JDM DEVELOPMENT

Web 3 Technology

Powerful mobile capability

More charting capability

Updated user interface