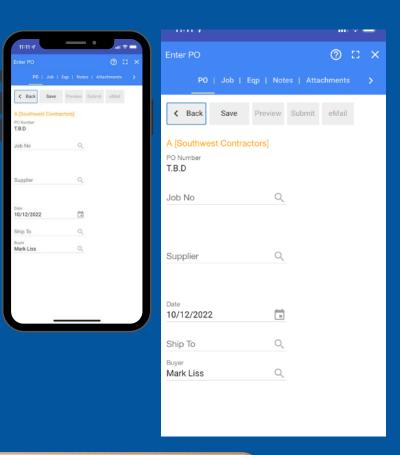

## JDM DEVELOPMENT Web 2 Technology

Professional reports & analytics

Highly customizable

API enabled for easy collaboration with other software solutions