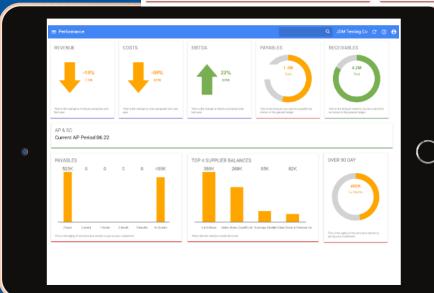

## JDM DEVELOPMENT Web 2 Technology

Professional reports & analytics

Highly customizable

API enabled for easy collaboration with other software solutions

#### JDM DEVELOPMENT

Web 3 Technology

Powerful mobile capability

More charting capability

Updated user interface