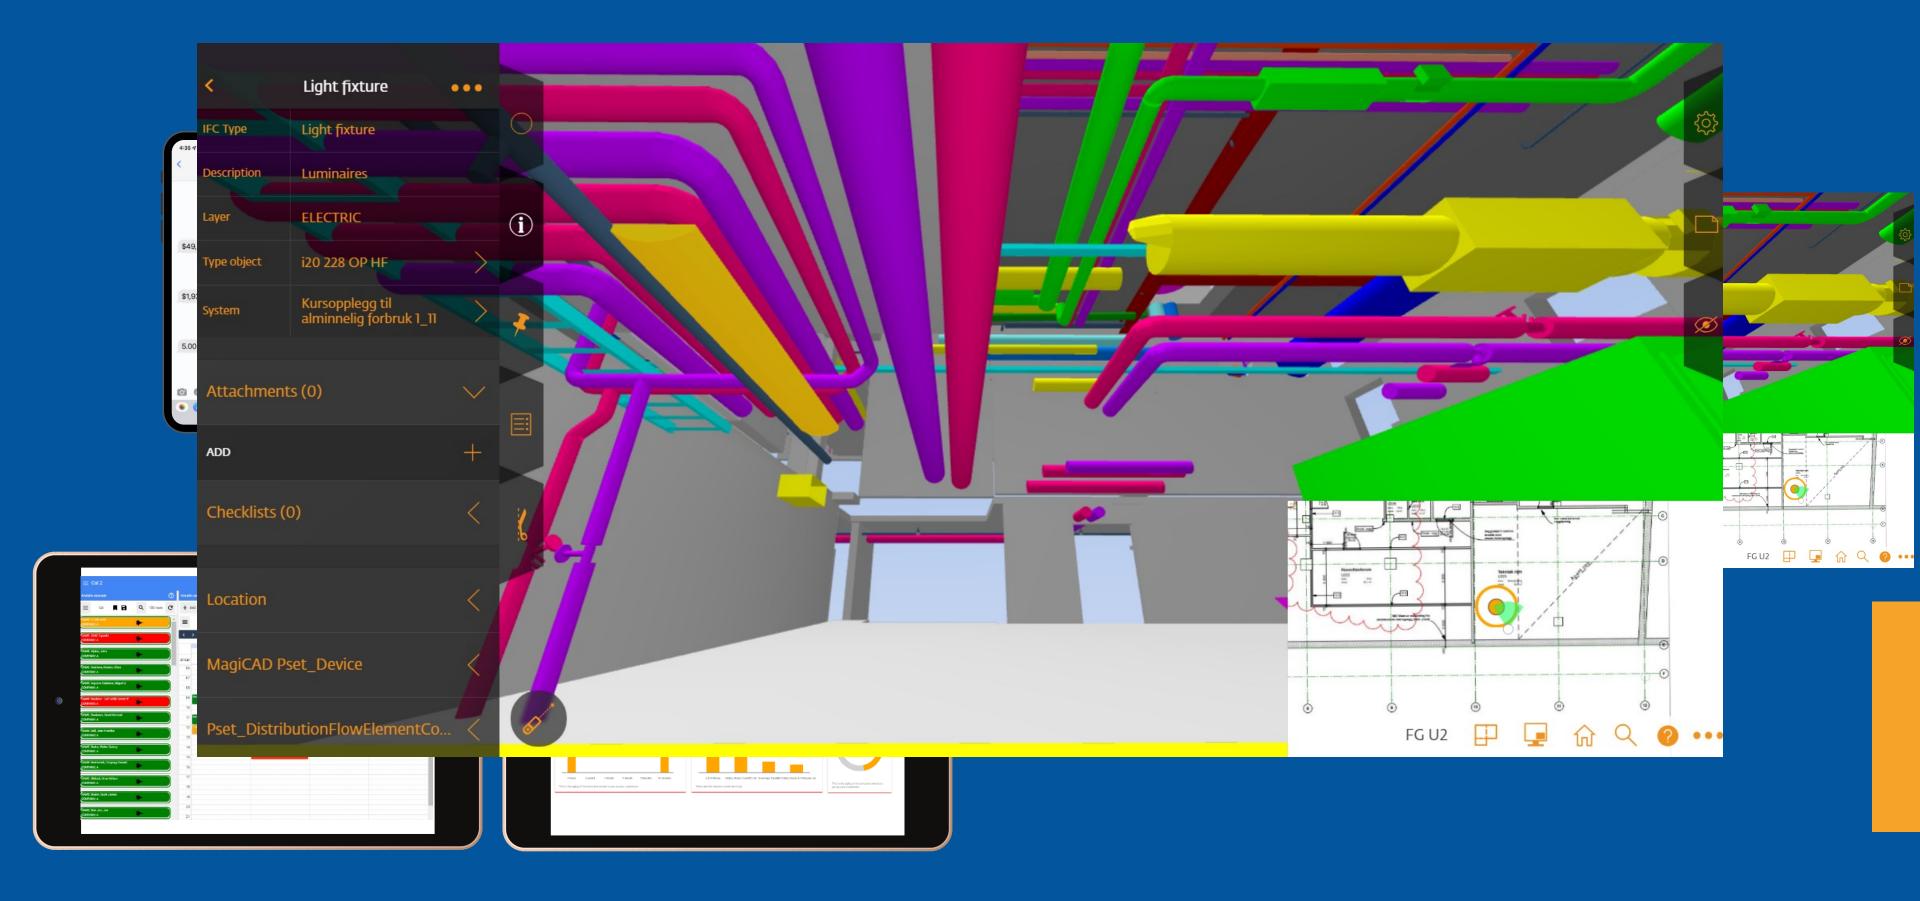

## JDM DEVELOPMENT Web 2 Technology

Professional reports & analytics

Highly customizable

API enabled for easy collaboration with other software solutions

#### JDM DEVELOPMENT

Web 3 Technology

Powerful mobile capability

More charting capability

Updated user interface