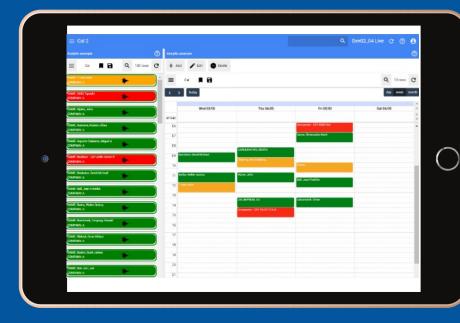

#### JDM DEVELOPMENT

Web 3 Technology

Powerful mobile capability

More charting capability

Updated user interface