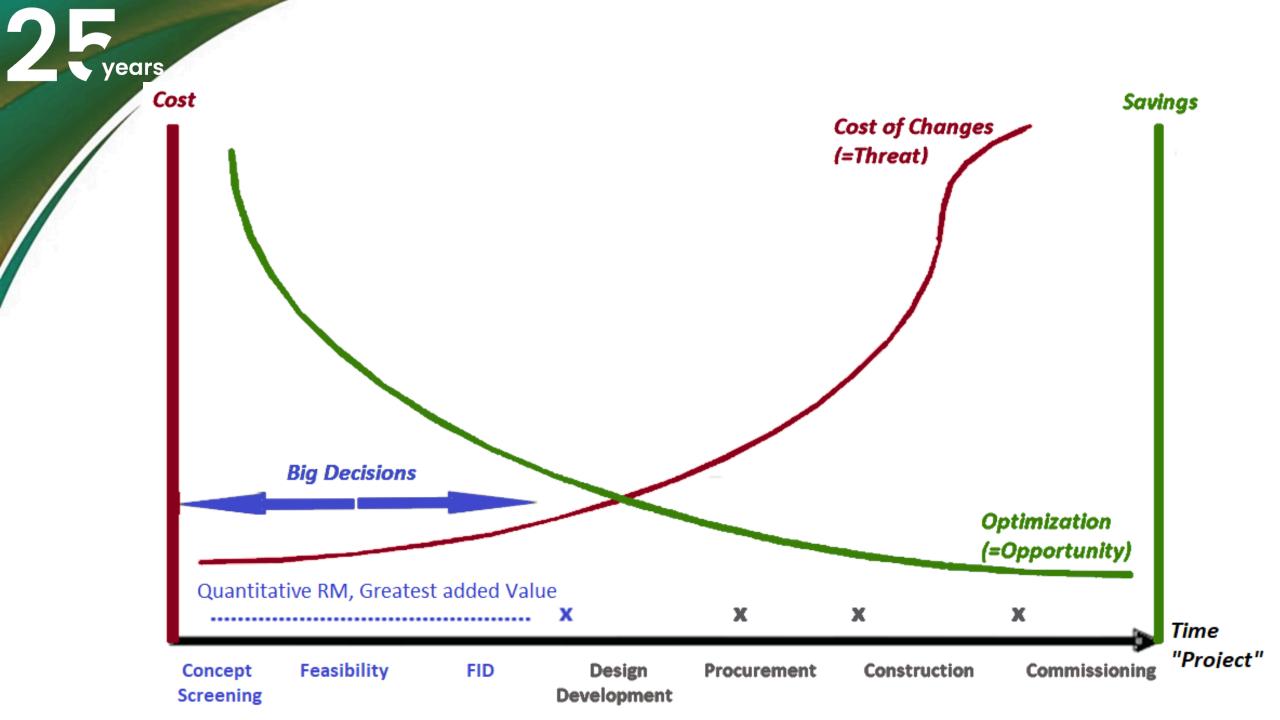

### As Soon As Possible, at the beginning!

## **Upfront all-important decisions !**

Forum Safran 2022

 $\checkmark$ 

November the 9th and 10th @ Clarion Hotel Energy, Stavanger

 $\checkmark$ 