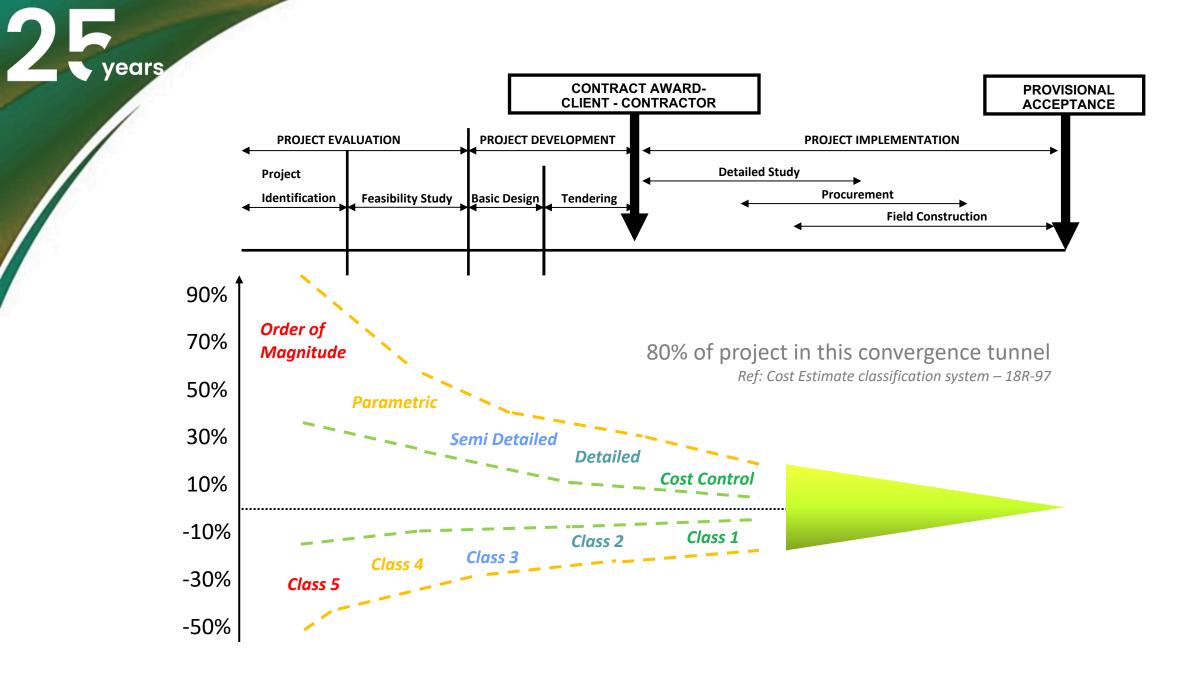

#### **QRA METHODS**

| LEVEL 0 | UNAWARE  | Contingency %<br>basis not formalized                                         | NO QRA<br>EXPERT JUDGEMENT                     |                                   |
|---------|----------|-------------------------------------------------------------------------------|------------------------------------------------|-----------------------------------|
| LEVEL 1 | BASIC    | Contingency %<br>based on project profile/stage.<br>Described in a procedure. | PREDETERMINED GUIDELINES<br>(PROFILING)        |                                   |
| LEVEL 2 | NOVICE   |                                                                               | <u>RISK EVENTs</u><br>= SUM ( %prob x %impact) |                                   |
| LEVEL 3 | MATURE   | <u>Simulation</u><br><u>methods</u>                                           | STAND ALONE<br>QRA or/and SRA                  |                                   |
| LEVEL 4 | ADVANCED | Stress-Tests<br>Cost and/or Schedule                                          | INTERFACED<br>QRA / SRA                        |                                   |
| LEVEL 5 | MASTER   |                                                                               | INTEGRATED<br>QRA / SRA                        | WHAT WE DO <u>NO</u><br>AND YOU ? |

Pragma**Risk** 

Cost & schedule stress-tests

#Challenge decisions #Set-up a Contingency plan

Script and Test your decisions

**Balance** Cost versus Schedule

*Mature* contingency management