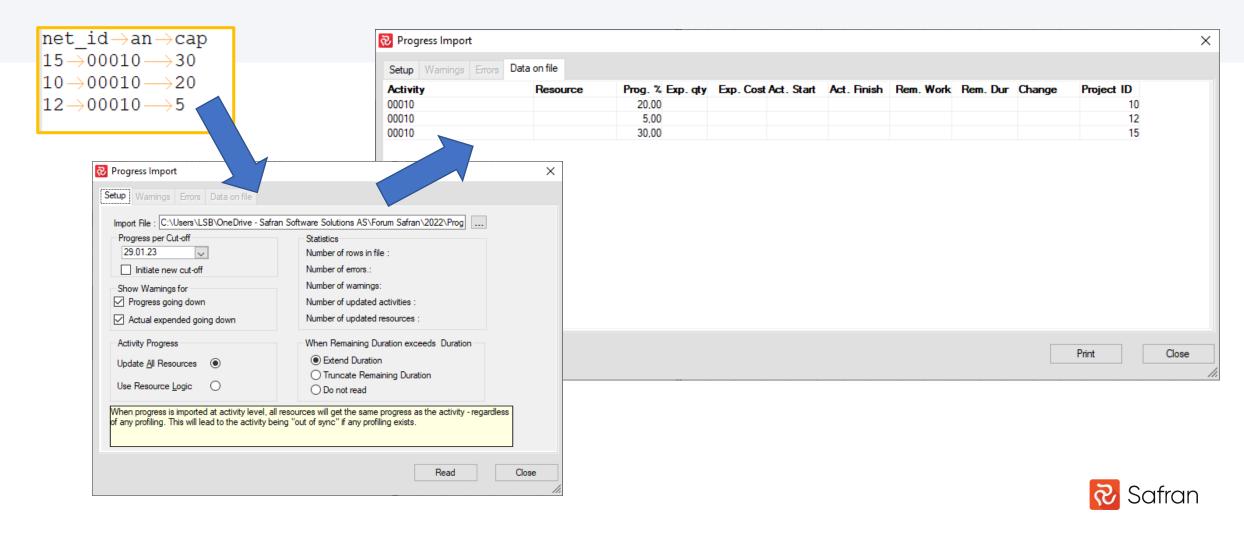

le
  - Saving Project History
- Exporting and Importing Projects from and to a Project Group

#### What are Project Groups?

Prep for Traffic

#### Portfolio Management Enterprise Management

Project Groups are collections of individual projects under one common umbrella

Project Management Team



23.Mar.2023 27.May.2023 25.Apr.2023 16.Oct.2023 17.Oct.2023 13.Nov.2023

#### Demo Case: National Road Projects

### Sample data





#### Organizing your Projects



#### Opening Grouping





#### Projects as Group Members



#### Opening Grouping



#### Planning in the Project Group



#### Scope Schedule



#### Planning in the Project Group

#### Scope Schedule





#### Planning in the Project Group

#### Scope Schedule







#### Reading Status for all Projects

### Importing progress



### Recording the status history

New

#### Status Update for all Projects





#### Progress for the whole Group

#### Reporting status





#### Moving a whole Project Group

### Exporting Importing







#### Moving a whole Project Group

### Exporting Importing







# NEXT Safran Project DEMO THEATRE: New Project Group features Lars Sandbakk | Safran Software Solutions AS

05:00