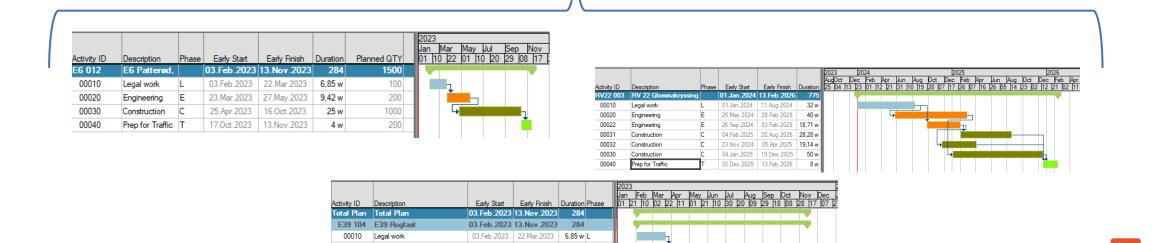

#### What are Project Groups?

Prep for Traffic

#### Portfolio Management Enterprise Management

Project Groups are collections of individual projects under one common umbrella

Project Management Team

23.Mar.2023 27.May.2023 25.Apr.2023 16.Oct.2023 17.Oct.2023 13.Nov.2023