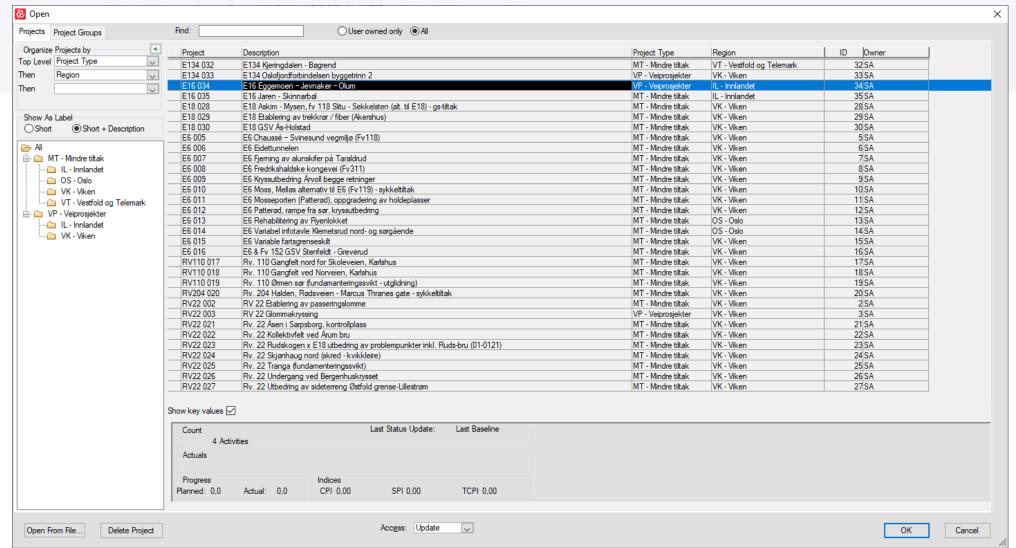

#### Organizing your Projects

#### Opening Grouping

#### Projects as Group Members