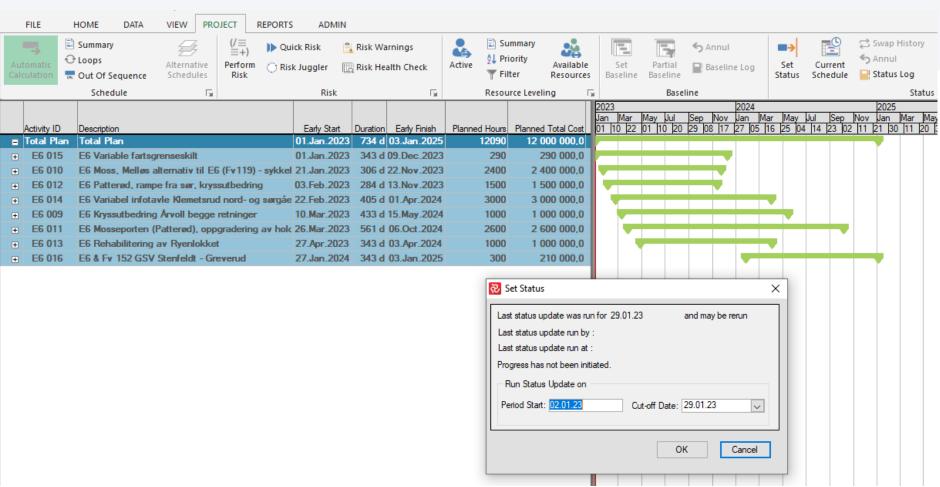

Project Group

#### What are Project Groups?

Prep for Traffic

#### Portfolio Management Enterprise Management

Project Groups are collections of individual projects under one common umbrella

Project Management Team



23.Mar.2023 27.May.2023 25.Apr.2023 16.Oct.2023 17.Oct.2023 13.Nov.2023

#### Demo Case: National Road Projects

### Sample data





#### Organizing your Projects



#### Opening Grouping





#### Projects as Group Members



#### Opening Grouping



#### Planning in the Project Group



#### Scope Schedule



#### Planning in the Project Group

#### Scope Schedule





#### Planning in the Project Group

#### Scope Schedule







#### Reading Status for all Projects

### Importing progress



### Recording the status history

New

#### Status Update for all Projects





#### Progress for the whole Group

#### Reporting status





#### Moving a whole Project Group

### Exporting Importing







#### Moving a whole Project Group

### Exporting Importing







# NEXT Safran Project DEMO THEATRE: New Project Group features Lars Sandbakk | Safran Software Solutions AS

05:00