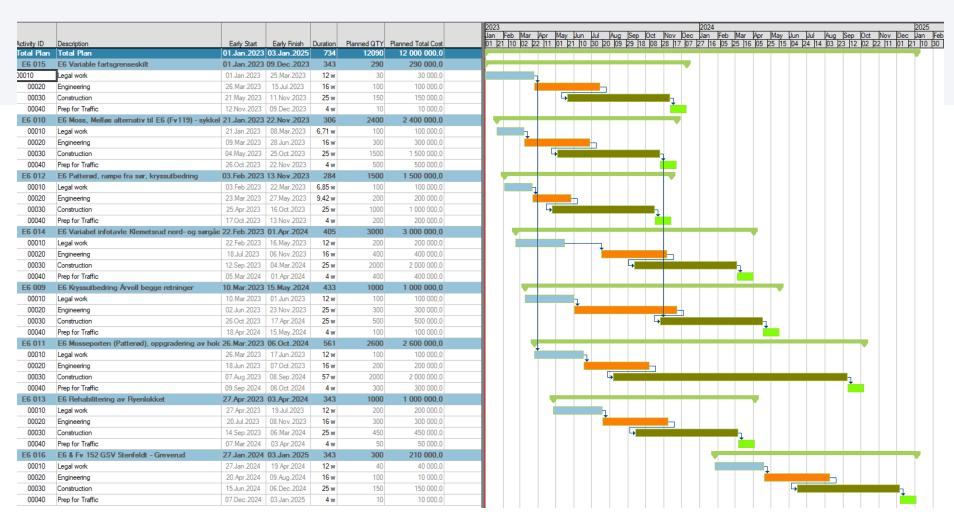

hat are Project Groups? (In PLANNER: Masterplan)
- Navigating a Safran Database with Project Groups
- Planning and Reporting with Project Groups
- Reporting Status Values in a Project Group
  - Importing from File
  - Saving Project History
- Exporting and Importing Projects from and to a Project Group

#### What are Project Groups?

Prep for Traffic

#### Portfolio Management Enterprise Management

Project Groups are collections of individual projects under one common umbrella

Project Management Team



23.Mar.2023 27.May.2023 25.Apr.2023 16.Oct.2023 17.Oct.2023 13.Nov.2023

#### Demo Case: National Road Projects

### Sample data





#### Organizing your Projects



#### Opening Grouping





#### Projects as Group Members



#### Opening Grouping



#### Planning in the Project Group



#### Scope Schedule



#### Planning in the Project Group

#### Scope Schedule





#### Planning in the Project Group

#### Scope Schedule







#### Reading Status for all Projects

### Importing progress



### Recording the status history

New

#### Status Update for all Projects





#### Progress for the whole Group

#### Reporting status





#### Moving a whole Project Group

### Exporting Importing







#### Moving a whole Project Group

### Exporting Importing







# NEXT Safran Project DEMO THEATRE: New Project Group features Lars Sandbakk | Safran Software Solutions AS

05:00