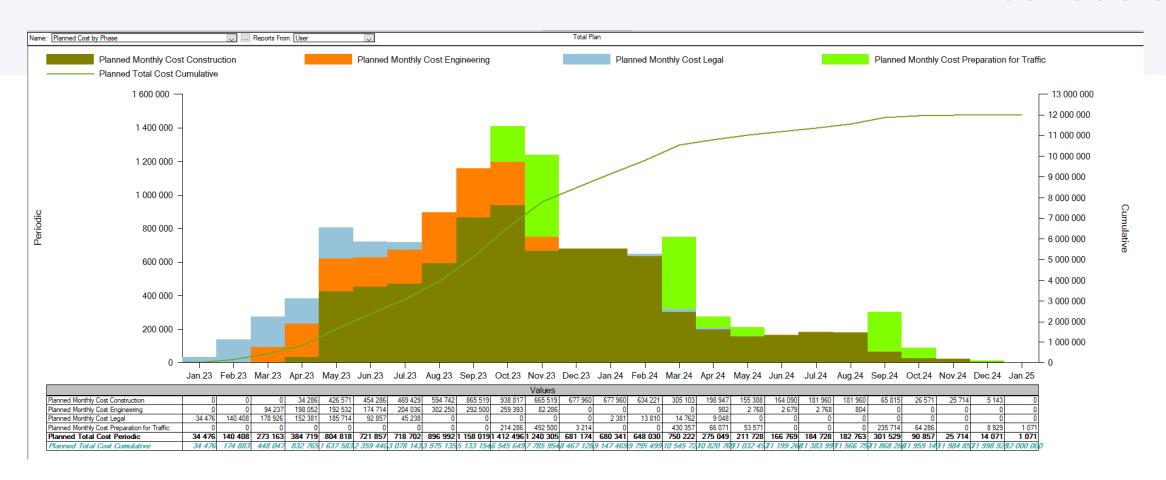

s
- Reporting Status Values in a Project Group
  - Importing from File
  - Saving Project History
- Exporting and Importing Projects from and to a Project Group

#### What are Project Groups?

Prep for Traffic

#### Portfolio Management Enterprise Management

Project Groups are collections of individual projects under one common umbrella

Project Management Team



23.Mar.2023 27.May.2023 25.Apr.2023 16.Oct.2023 17.Oct.2023 13.Nov.2023

#### Demo Case: National Road Projects

### Sample data





#### Organizing your Projects



#### Opening Grouping





#### Projects as Group Members



#### Opening Grouping



#### Planning in the Project Group



#### Scope Schedule



#### Planning in the Project Group

#### Scope Schedule





#### Planning in the Project Group

#### Scope Schedule







#### Reading Status for all Projects

### Importing progress



### Recording the status history

New

#### Status Update for all Projects





#### Progress for the whole Group

#### Reporting status





#### Moving a whole Project Group

### Exporting Importing







#### Moving a whole Project Group

### Exporting Importing







# NEXT Safran Project DEMO THEATRE: New Project Group features Lars Sandbakk | Safran Software Solutions AS

05:00