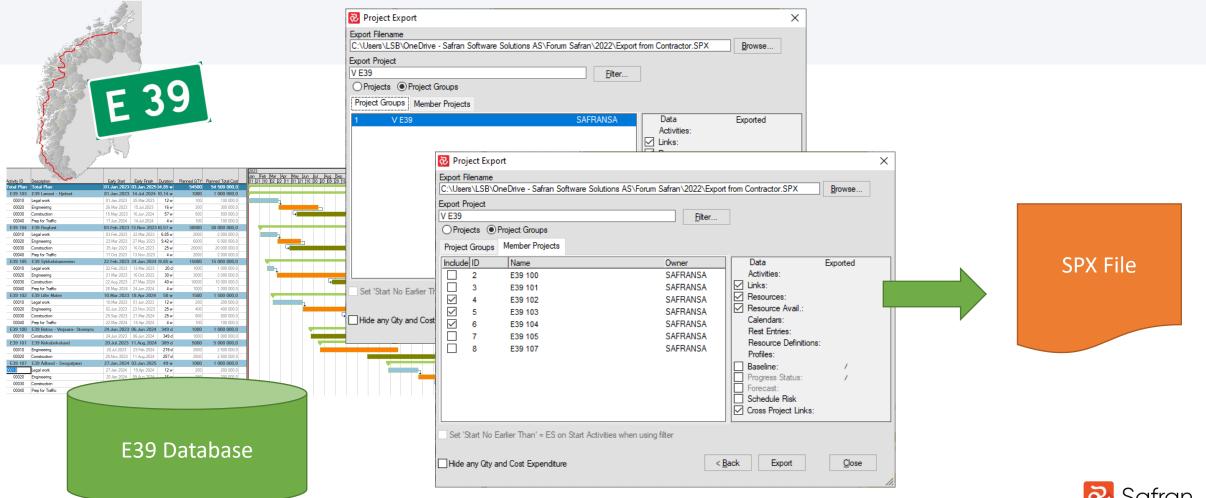

ps are collections of individual projects under one common umbrella

Project Management Team



23.Mar.2023 27.May.2023 25.Apr.2023 16.Oct.2023 17.Oct.2023 13.Nov.2023

#### Demo Case: National Road Projects

### Sample data





#### Organizing your Projects



#### Opening Grouping





#### Projects as Group Members



#### Opening Grouping



#### Planning in the Project Group



#### Scope Schedule



#### Planning in the Project Group

#### Scope Schedule





#### Planning in the Project Group

#### Scope Schedule







#### Reading Status for all Projects

### Importing progress



### Recording the status history

New

#### Status Update for all Projects





#### Progress for the whole Group

#### Reporting status





#### Moving a whole Project Group

### Exporting Importing







#### Moving a whole Project Group

### Exporting Importing







# NEXT Safran Project DEMO THEATRE: New Project Group features Lars Sandbakk | Safran Software Solutions AS

05:00