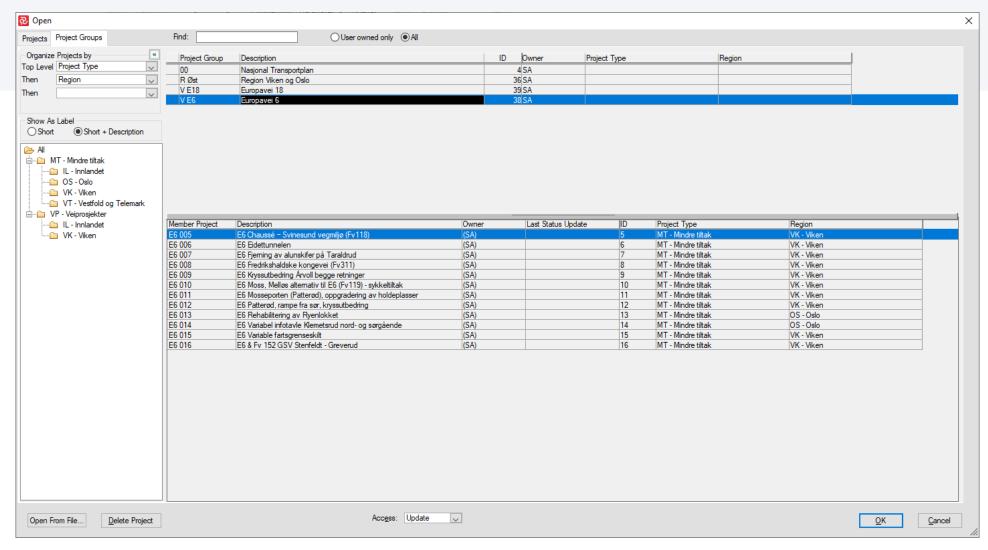

:00



## New Project Group features

#### Agenda



- Recap: What are Project Groups? (In PLANNER: Masterplan)
- Navigating a Safran Database with Project Groups
- Planning and Reporting with Project Groups
- Reporting Status Values in a Project Group
  - Importing from File
  - Saving Project History
- Exporting and Importing Projects from and to a Project Group

#### What are Project Groups?

Prep for Traffic

#### Portfolio Management Enterprise Management

Project Groups are collections of individual projects under one common umbrella

Project Management Team



23.Mar.2023 27.May.2023 25.Apr.2023 16.Oct.2023 17.Oct.2023 13.Nov.2023

#### Demo Case: National Road Projects

### Sample data





#### Organizing your Projects



#### Opening Grouping





#### Projects as Group Members



#### Opening Grouping



#### Planning in the Project Group



#### Scope Schedule



#### Planning in the Project Group

#### Scope Schedule





#### Planning in the Project Group

#### Scope Schedule







#### Reading Status for all Projects

### Importing progress



### Recording the status history

New

#### Status Update for all Projects





#### Progress for the whole Group

#### Reporting status





#### Moving a whole Project Group

### Exporting Importing







#### Moving a whole Project Group

### Exporting Importing







# NEXT Safran Project DEMO THEATRE: New Project Group features Lars Sandbakk | Safran Software Solutions AS

05:00