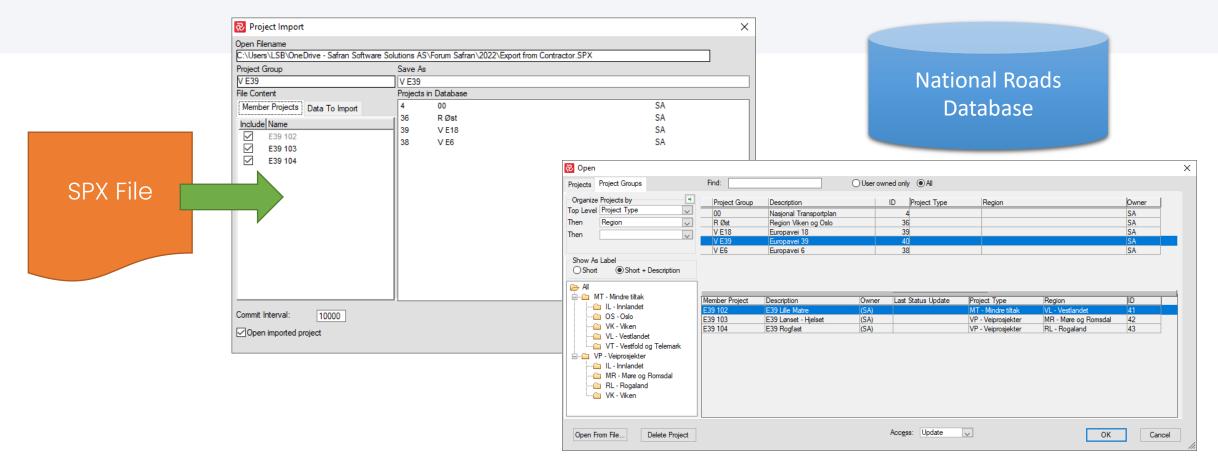

a

Project Management Team



23.Mar.2023 27.May.2023 25.Apr.2023 16.Oct.2023 17.Oct.2023 13.Nov.2023

#### Demo Case: National Road Projects

### Sample data





#### Organizing your Projects



#### Opening Grouping





#### Projects as Group Members



#### Opening Grouping



#### Planning in the Project Group



#### Scope Schedule



#### Planning in the Project Group

#### Scope Schedule





#### Planning in the Project Group

#### Scope Schedule







#### Reading Status for all Projects

### Importing progress



### Recording the status history

New

#### Status Update for all Projects





#### Progress for the whole Group

#### Reporting status





#### Moving a whole Project Group

### Exporting Importing







#### Moving a whole Project Group

### Exporting Importing







# NEXT Safran Project DEMO THEATRE: New Project Group features Lars Sandbakk | Safran Software Solutions AS

05:00