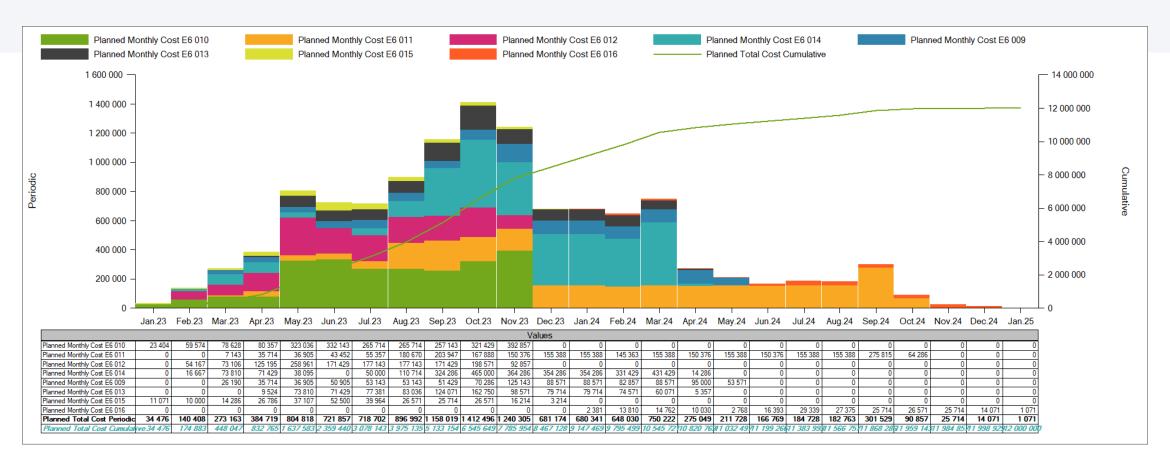

th Project Groups
- Planning and Reporting with Project Groups
- Reporting Status Values in a Project Group
  - Importing from File
  - Saving Project History
- Exporting and Importing Projects from and to a Project Group

#### What are Project Groups?

Prep for Traffic

#### Portfolio Management Enterprise Management

Project Groups are collections of individual projects under one common umbrella

Project Management Team



23.Mar.2023 27.May.2023 25.Apr.2023 16.Oct.2023 17.Oct.2023 13.Nov.2023

#### Demo Case: National Road Projects

### Sample data





#### Organizing your Projects



#### Opening Grouping





#### Projects as Group Members



#### Opening Grouping



#### Planning in the Project Group



#### Scope Schedule



#### Planning in the Project Group

#### Scope Schedule





#### Planning in the Project Group

#### Scope Schedule







#### Reading Status for all Projects

### Importing progress



### Recording the status history

New

#### Status Update for all Projects





#### Progress for the whole Group

#### Reporting status





#### Moving a whole Project Group

### Exporting Importing







#### Moving a whole Project Group

### Exporting Importing







# NEXT Safran Project DEMO THEATRE: New Project Group features Lars Sandbakk | Safran Software Solutions AS

05:00