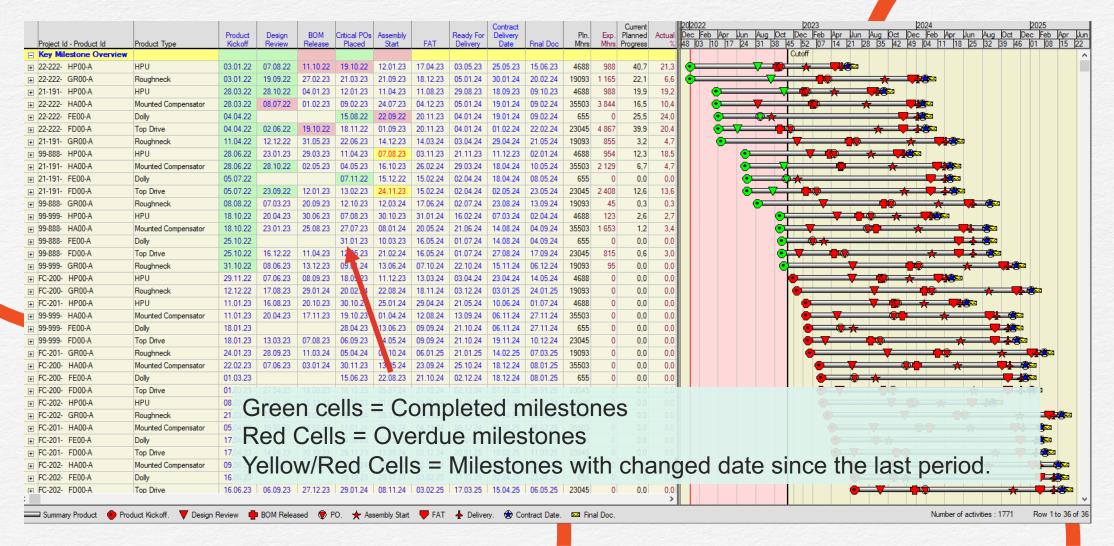

# Key Milestones Overview

A dynamic Barchart Editor report with horizontal presentation of project key information.

The purpose of the report is to provide a very compact view of large amounts of data.

## Key Milestones

|   | Activity ID | Project ID - Product ID            | Date     |
|---|-------------|------------------------------------|----------|
|   | 22-222      | Small Drilling Package             |          |
| ⊟ | HP00-A      | HPU                                | 03.01.2  |
|   | 22-222.HF   | Product kick-off                   | 03.01.20 |
|   | 22-222.HF   | Design Review                      | 07.08.20 |
|   | 22-222.HF   | BOM Released (Bill of material)    | 11.10.2  |
|   | 22-222.HF   | PO Placed - Major Items            | 19.10.2  |
|   | 22-222.HF   | Assembly Start                     | 12.01.20 |
|   | 22-222.HF   | FAT - Factory Acceptance Test      | 17.04.2  |
|   | 22-222.HF   | Ready For Delivery                 | 03.05.2  |
|   | 22-222.HF   | Contractural Delivery Date         | 25.05.2( |
|   | 22-222.HF   | Final Documentation / User Manuals | 15.06.2  |
| + | GR00-A      | Roughneck                          | 03.01.20 |
| + | HA00-A      | Mounted Compensator                | 28.03.2  |
| + | FE00-A      | Dolly                              | 04.04.2  |
| + | FD00-A      | Top Drive                          | 04.04.2  |

Horizontal presentation of milestones.

| Project ID - Product ID            | Date       |
|------------------------------------|------------|
| Key Milestone Overview             |            |
| HPU                                |            |
| Product kick-off                   | 03.01.2022 |
| Design Review                      | 07.08.2022 |
| BOM Released (Bill of material)    | 11.10.2022 |
| PO Placed - Major Items            | 19.10.2022 |
| Assembly Start                     | 12.01.2023 |
| FAT - Factory Acceptance Test      | 17.04.2023 |
| Ready For Delivery                 | 03.05.2023 |
| Contractural Delivery Date         | 25.05.2023 |
| Final Documentation / User Manuals | 15.06.2023 |
|                                    |            |