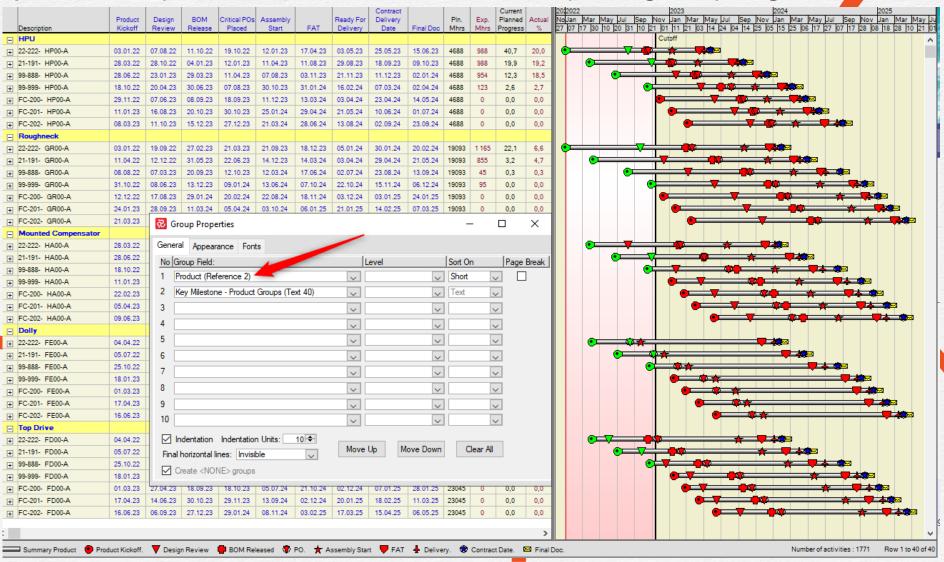

# Key Milestones Overview

A dynamic Barchart Editor report with horizontal presentation of project key information.

The purpose of the report is to provide a very compact view of large amounts of data.

# Prerequisites

- Identify and standardize important milestones and interfaces in your project.
- For portfolio capability, standardize across every project in the organization!