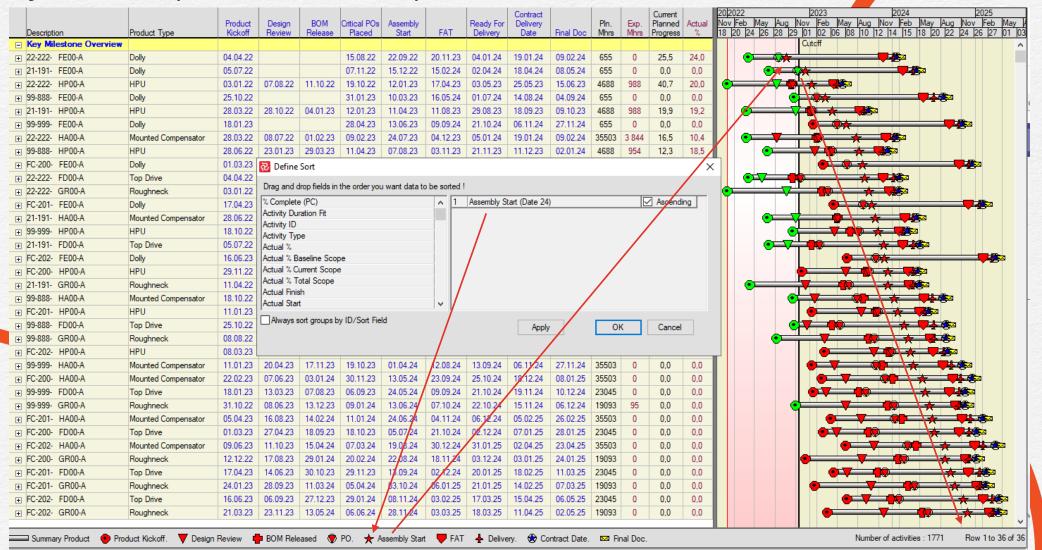

# Key Milestones Overview

A dynamic Barchart Editor report with horizontal presentation of project key information.

The purpose of the report is to provide a very compact view of large amounts of data.

# Prerequisites

- Identify and standardize important milestones and interfaces in your project.
- For portfolio capability, standardize across every project in the organization!