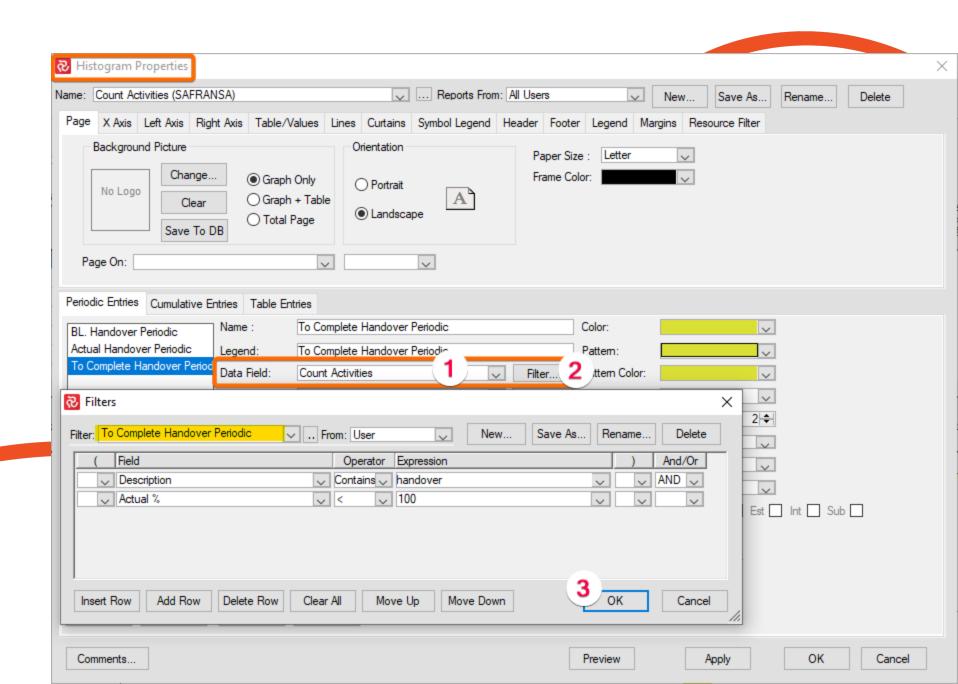

## Steps (22.1.00)

- Identify something that you want to count
- Create an Editor Histogram
- Data Field= Count Activities (+Filter)
- From Date

21.1.20

Computed fields

21.1.20

Computed fields

22.1.00

**Count Activities** 