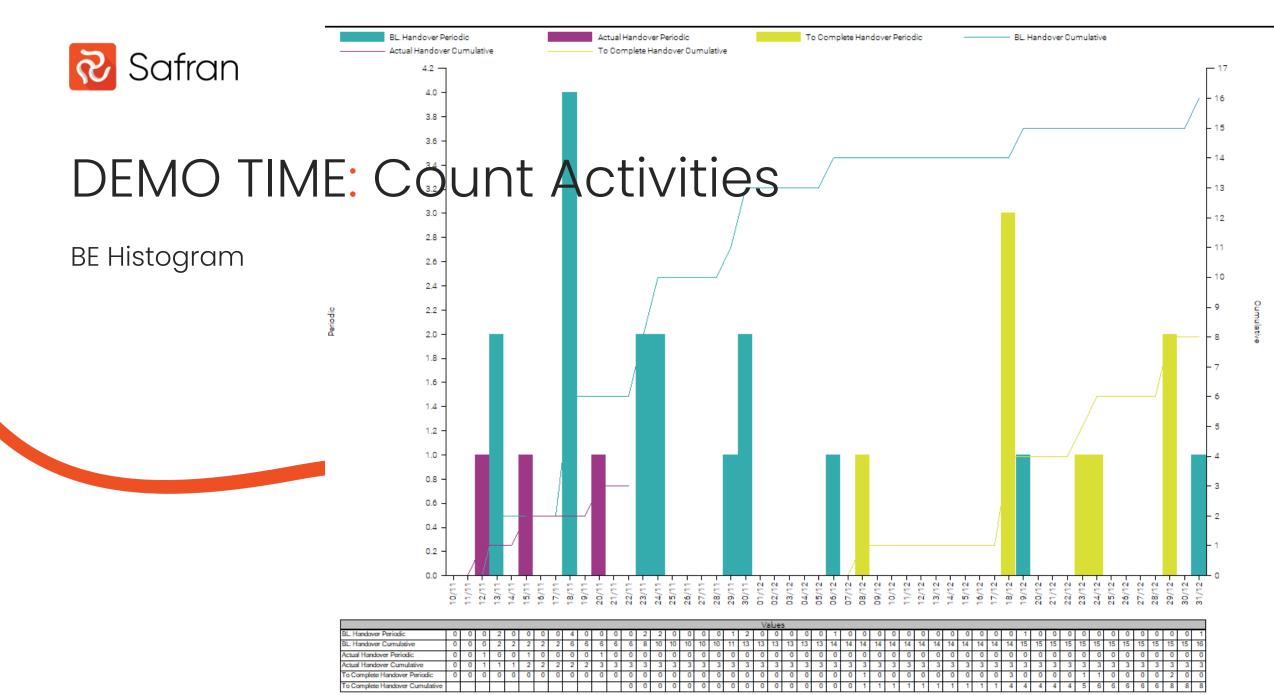

#### Handover Count

### The Barchart and Filter settings

Handover Count

| Activity ID | Description  | Actual % | Baseline Early<br>Finish | Current Actual<br>Finish |
|-------------|--------------|----------|--------------------------|--------------------------|
| A1          | Procurement  | 100.0    | 23.10.20                 | 23.10.20                 |
| A2          | Engineering  | 100.0    | 28.10.20                 | 28.10.20                 |
| A3          | Fabrication  | 100.0    | 02.11.20                 | 01.11.20                 |
| A4          | Installation | 100.0    | 07.11.20                 | 09.11.20                 |
| A5          | Comissioning | 100.0    | 12.11.20                 | 11.11.20                 |
| A6          | Handover     | 100.0    | 13.11.20                 | 12.11.20                 |
| B1          | Procurement  | 100.0    | 23.10.20                 | 23.10.20                 |
| B2          | Engineering  | 100.0    | 28.10.20                 | 30.10.20                 |
| B3          | Fabrication  | 100.0    | 02.11.20                 | 07.11.20                 |
| B4          | Installation | 100.0    | 07.11.20                 | 10.11.20                 |
| B5          | Comissioning | 100.0    | 12.11.20                 | 14.11.20                 |
| B6          | Handover     | 100.0    | 13.11.20                 | 15.11.20                 |
| C1          | Procurement  | 100.0    | 28.10.20                 | 30.10.20                 |
| C2          | Engineering  | 100.0    | 02.11.20                 | 04.11.20                 |
| C3          | Fabrication  |          | 07.11.20                 |                          |
| C4          | Installation |          | 12.11.20                 |                          |
| C5          | Comissioning |          | 17.11.20                 |                          |
| C6          | Handover     |          | 18.11.20                 |                          |