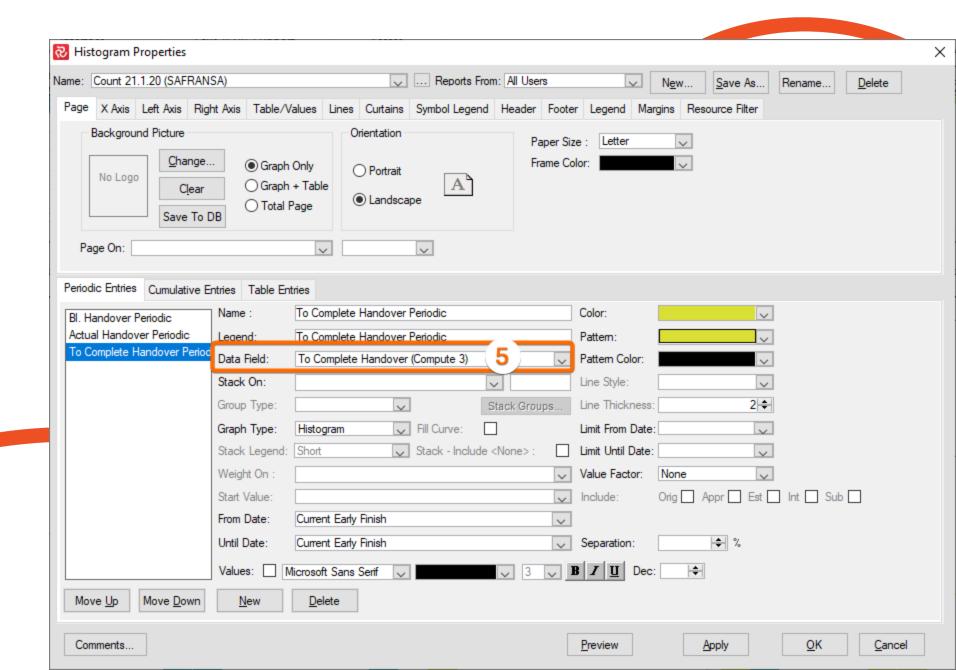

## Steps (21.1.20)

- You need something to count
- You need to define a number field (decimal or Computed)
- You may need a filter
- You set a value to the user field (Assign filed or Formula)
- The Value is often one
- You create an Editor Histogram
- Data Field= your number field
- From Date = Until Date

21.1.20

Computed fields

21.1.20

Computed fields

22.1.00

**Count Activities** 