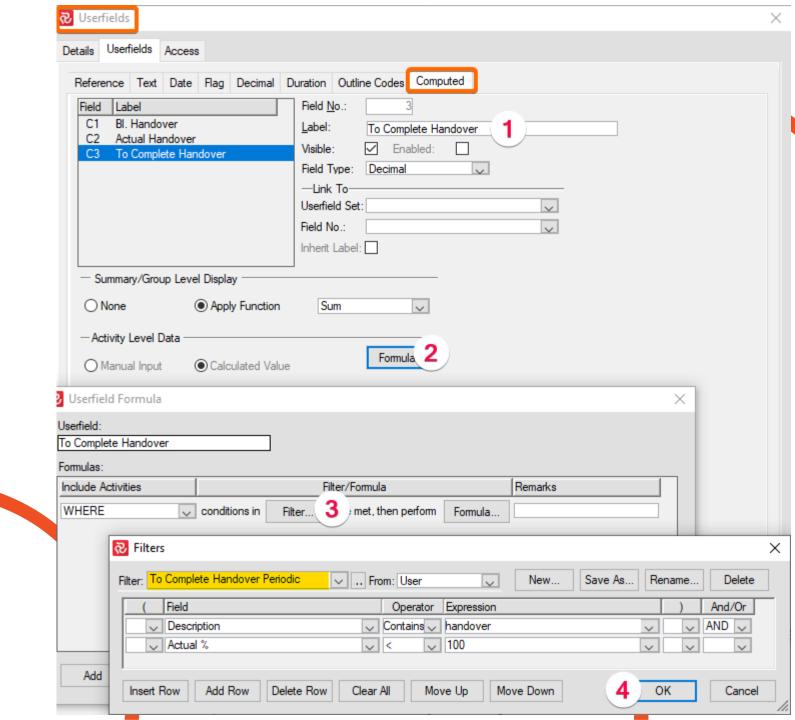

## Steps (21.1.20)

- You need something to count
- You need to define a number field (decimal or Computed)
- You may need a filter
- You set a value to the user field (Assign filed or Formula)
- The Value is often one
- You create an Editor Histogram
- Data Field= your number field
- From Date = Until Date

## Steps (22.1.00)

- Identify something that you want to count
- Create an Editor Histogram
- Data Field= Count Activities (+Filter)
- From Date

21.1.20

Computed fields

21.1.20

Computed fields

22.1.00

**Count Activities** 