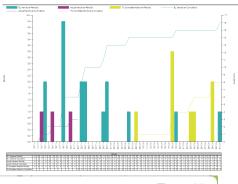

### The Barchart and Filter settings

Handover Count

| Activity ID | Description  | Actual % | Baseline Early<br>Finish | Current Actual<br>Finish |
|-------------|--------------|----------|--------------------------|--------------------------|
| A1          | Procurement  | 100.0    | 23.10.20                 | 23.10.20                 |
| A2          | Engineering  | 100.0    | 28.10.20                 | 28.10.20                 |
| A3          | Fabrication  | 100.0    | 02.11.20                 | 01.11.20                 |
| A4          | Installation | 100.0    | 07.11.20                 | 09.11.20                 |
| A5          | Comissioning | 100.0    | 12.11.20                 | 11.11.20                 |
| A6          | Handover     | 100.0    | 13.11.20                 | 12.11.20                 |
| B1          | Procurement  | 100.0    | 23.10.20                 | 23.10.20                 |
| B2          | Engineering  | 100.0    | 28.10.20                 | 30.10.20                 |
| B3          | Fabrication  | 100.0    | 02.11.20                 | 07.11.20                 |
| B4          | Installation | 100.0    | 07.11.20                 | 10.11.20                 |
| B5          | Comissioning | 100.0    | 12.11.20                 | 14.11.20                 |
| B6          | Handover     | 100.0    | 13.11.20                 | 15.11.20                 |
| C1          | Procurement  | 100.0    | 28.10.20                 | 30.10.20                 |
| C2          | Engineering  | 100.0    | 02.11.20                 | 04.11.20                 |
| C3          | Fabrication  |          | 07.11.20                 |                          |
| C4          | Installation |          | 12.11.20                 |                          |
| C5          | Comissioning |          | 17.11.20                 |                          |
| C6          | Handover     |          | 18.11.20                 |                          |

#### Handover Count