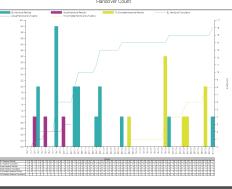

### The Barchart and Filter settings

Handover Count

| Activity ID | Description  | Actual % | Baseline Early<br>Finish | Current Actual<br>Finish |
|-------------|--------------|----------|--------------------------|--------------------------|
| A1          | Procurement  | 100.0    | 23.10.20                 | 23.10.20                 |
| A2          | Engineering  | 100.0    | 28.10.20                 | 28.10.20                 |
| A3          | Fabrication  | 100.0    | 02.11.20                 | 01.11.20                 |
| A4          | Installation | 100.0    | 07.11.20                 | 09.11.20                 |
| A5          | Comissioning | 100.0    | 12.11.20                 | 11.11.20                 |
| A6          | Handover     | 100.0    | 13.11.20                 | 12.11.20                 |
| B1          | Procurement  | 100.0    | 23.10.20                 | 23.10.20                 |
| B2          | Engineering  | 100.0    | 28.10.20                 | 30.10.20                 |
| B3          | Fabrication  | 100.0    | 02.11.20                 | 07.11.20                 |
| B4          | Installation | 100.0    | 07.11.20                 | 10.11.20                 |
| B5          | Comissioning | 100.0    | 12.11.20                 | 14.11.20                 |
| B6          | Handover     | 100.0    | 13.11.20                 | 15.11.20                 |
| C1          | Procurement  | 100.0    | 28.10.20                 | 30.10.20                 |
| C2          | Engineering  | 100.0    | 02.11.20                 | 04.11.20                 |
| C3          | Fabrication  |          | 07.11.20                 |                          |
| C4          | Installation |          | 12.11.20                 |                          |
| C5          | Comissioning |          | 17.11.20                 |                          |
| C6          | Handover     |          | 18.11.20                 |                          |

#### Handover Count