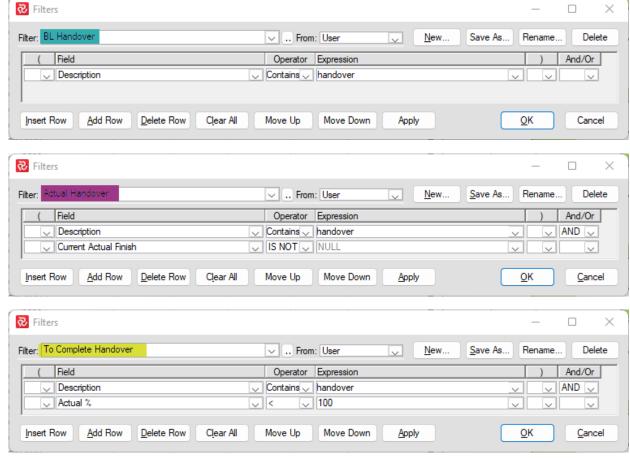

### The Barchart and Filter settings

Handover Count

| Activity ID | Description  | Actual % | Baseline Early<br>Finish | Current Actual<br>Finish |
|-------------|--------------|----------|--------------------------|--------------------------|
| A1          | Procurement  | 100.0    | 23.10.20                 | 23.10.20                 |
| A2          | Engineering  | 100.0    | 28.10.20                 | 28.10.20                 |
| A3          | Fabrication  | 100.0    | 02.11.20                 | 01.11.20                 |
| A4          | Installation | 100.0    | 07.11.20                 | 09.11.20                 |
| A5          | Comissioning | 100.0    | 12.11.20                 | 11.11.20                 |
| A6          | Handover     | 100.0    | 13.11.20                 | 12.11.20                 |
| B1          | Procurement  | 100.0    | 23.10.20                 | 23.10.20                 |
| B2          | Engineering  | 100.0    | 28.10.20                 | 30.10.20                 |
| B3          | Fabrication  | 100.0    | 02.11.20                 | 07.11.20                 |
| B4          | Installation | 100.0    | 07.11.20                 | 10.11.20                 |
| B5          | Comissioning | 100.0    | 12.11.20                 | 14.11.20                 |
| B6          | Handover     | 100.0    | 13.11.20                 | 15.11.20                 |
| C1          | Procurement  | 100.0    | 28.10.20                 | 30.10.20                 |
| C2          | Engineering  | 100.0    | 02.11.20                 | 04.11.20                 |
| C3          | Fabrication  |          | 07.11.20                 |                          |
| C4          | Installation |          | 12.11.20                 |                          |
| C5          | Comissioning |          | 17.11.20                 |                          |
| C6          | Handover     |          | 18.11.20                 |                          |